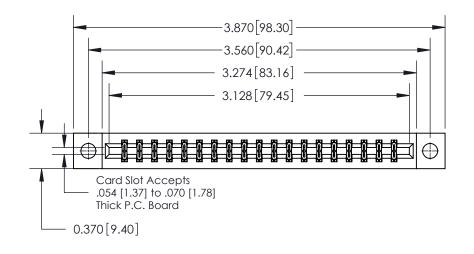

**Mounting Option** 

04-.156 (3.96) Dia. Mounting Holes

## **Contact Detail**

521-P.C. Tail .025 Sq.(0.64 Sq.) - Tail LG=.150(3.81) .156 [3.96] Contact Spacing x .200 [5.08] Row Spacing

THIS IS A C.A.D. GENERATED DRAWING DO NOT MAKE MANUAL REVISIONS TO MASTER.