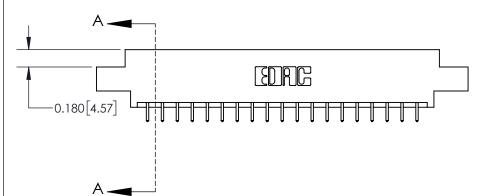

ISSUE NUMBER ORIGINAL

**See Accompanying Page for:** 

**Contact Bend Details** 

837/887 Series High Temp Card Edge Connector Part Number: 837-038-521-804

**EDAC INC** TORONTO, ONTARIO CANADA

THESE DRAWINGS AND SPECIFICATIONS ARE THE PROPERTY OF EDAC INC.,AND SHALL NOT BE REPRODUCED, OR COPIED OR USED AS THE BASIS FOR THE MANUFACTURE OR SALE OF APPARATUS WITHOUT WRITTEN PERMISSION.