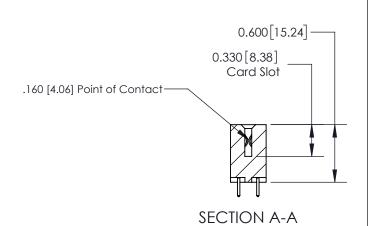

ISSUE NUMBER

ORIGINAL

1

| 837/887 Series High Temp Card Edge Connector<br>Contact Bend Detail |                                                                                                                                     | ACAD REFERENCE NO. | 837 ENG MASTER   |               |
|---------------------------------------------------------------------|-------------------------------------------------------------------------------------------------------------------------------------|--------------------|------------------|---------------|
|                                                                     |                                                                                                                                     | DRAWN: J.LEE       | DATE: OCT. 06/09 |               |
|                                                                     |                                                                                                                                     | CHECKED:           | DATE:            |               |
| EDAC INC                                                            | THESE DRAWINGS AND SPECIFICATIONS ARE THE PROPERTY OF EDAC INC.,AND SHALL NOT BE REPRODUCED, OR COPIED OR USED AS THE BASIS FOR THE | SCALE: NTS         | SHEET            | 2 <b>OF</b> 2 |
| TORONTO, ONTARIO CANADA                                             |                                                                                                                                     | DRAWING NUMBER     | •                | ISSUE         |
| YOUR CONNECTION TO QUALITY & SERVICE                                | MANUFACTURE OR SALE OF APPARATUS WITHOUT WRITTEN PERMISSION.                                                                        | 837 Assembly       |                  | 1             |