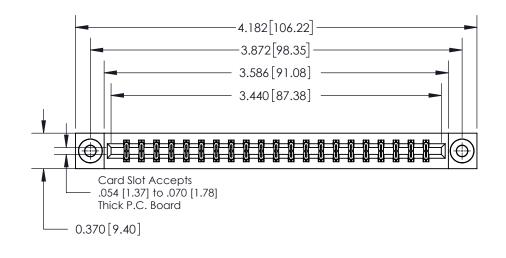

**Mounting Option** 

03-.116 (2.95) I.D. Floating Eyelets

ISSUE NUMBER

ORIGINAL

**See Accompanying Page for:** 

**Contact Bend Details** 

837/887 Series High Temp Card Edge Connector Part Number: 837-042-542-203

**EDAC INC** TORONTO, ONTARIO CANADA

THESE DRAWINGS AND SPECIFICATIONS ARE THE PROPERTY OF EDAC INC.,AND SHALL NOT BE REPRODUCED, OR COPIED OR USED AS THE BASIS FOR THE MANUFACTURE OR SALE OF APPARATUS WITHOUT WRITTEN PERMISSION.

| ACAD REFERENCE NO. 837 ENG MASTE |                  |  |  |
|----------------------------------|------------------|--|--|
| DRAWN: J.LEE                     | DATE: OCT. 06/09 |  |  |
| CHECKED:                         | DATE:            |  |  |
| SCALE: NTS                       | SHEET 1 OF 2     |  |  |
| DRAWING NUMBER                   | ISSUE            |  |  |
| 837 Assembly                     | 1                |  |  |