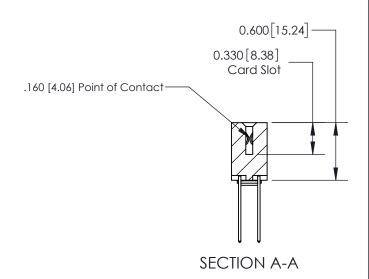

ISSUE NUMBER

ORIGINAL

1

| 837/887 Series High Temp Card Edge Connector<br>Contact Bend Detail |                                                                                                                                    | ACAD REFERENCE NO. | 837 ENG MASTER   |               |
|---------------------------------------------------------------------|------------------------------------------------------------------------------------------------------------------------------------|--------------------|------------------|---------------|
|                                                                     |                                                                                                                                    | DRAWN: J.LEE       | DATE: OCT. 06/09 |               |
|                                                                     |                                                                                                                                    | CHECKED:           | DATE:            |               |
| EDAC INC                                                            | THESE DRAWINGS AND SPECIFICATIONS ARE THE PROPERTY OF EDAC INC.,AND SHALL NOT BE REPRODUCED,OR COPIED OR USED AS THE BASIS FOR THE | SCALE: NTS         | SHEET            | 2 <b>OF</b> 2 |
| TORONTO, ONTARIO CANADA                                             |                                                                                                                                    | DRAWING NUMBER     | •                | ISSUE         |
| YOUR CONNECTION TO QUALITY & SERVICE                                | MANUFACTURE OR SALE OF APPARATUS WITHOUT WRITTEN PERMISSION.                                                                       | 837 Assembly       |                  | 1             |