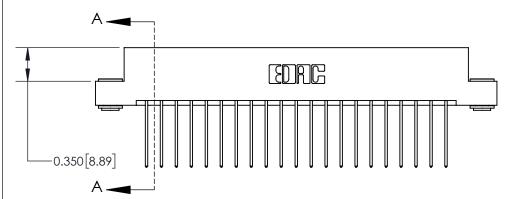

ISSUE NUMBER

ORIGINAL

**See Accompanying Page for:** 

**Contact Bend Details** 

837/887 Series High Temp Card Edge Connector Part Number: 837-042-542-203

**EDAC INC** TORONTO, ONTARIO CANADA

THESE DRAWINGS AND SPECIFICATIONS ARE THE PROPERTY OF EDAC INC.,AND SHALL NOT BE REPRODUCED, OR COPIED OR USED AS THE BASIS FOR THE MANUFACTURE OR SALE OF APPARATUS WITHOUT WRITTEN PERMISSION.

| ACAD REFERENCE NO. 837 ENG MASTE |                  |  |  |
|----------------------------------|------------------|--|--|
| DRAWN: J.LEE                     | DATE: OCT. 06/09 |  |  |
| CHECKED:                         | DATE:            |  |  |
| SCALE: NTS                       | SHEET 1 OF 2     |  |  |
| DRAWING NUMBER                   | ISSUE            |  |  |
| 837 Assembly                     | 1                |  |  |