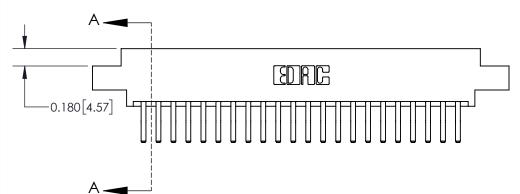

## **Contact Detail**

560-Extender Board Bend (Code 523 Contacts)

.156 [3.96] Contact Spacing x .200 [5.08] Row Spacing

THIS IS A C.A.D. GENERATED DRAWING DO NOT MAKE MANUAL REVISIONS TO MASTER.

ISSUE NUMBER

ORIGINAL

**See Accompanying Page for:** 

**Contact Bend Details** 

| 837/887 Series High Temp Card Edge Connector |
|----------------------------------------------|
| Part Number: 837-044-560-808                 |