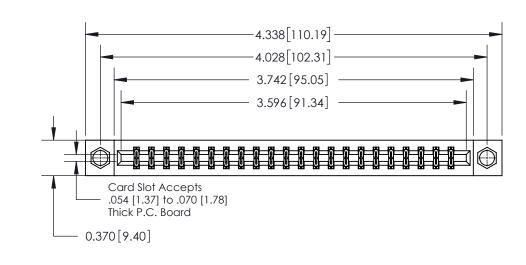

**Mounting Option** 

08-#4-40 Unified Threaded Inserts

## **Contact Detail**

560-Extender Board Bend (Code 523 Contacts)

.156 [3.96] Contact Spacing x .200 [5.08] Row Spacing

THIS IS A C.A.D. GENERATED DRAWING DO NOT MAKE MANUAL REVISIONS TO MASTER.

ISSUE NUMBER

ORIGINAL

**See Accompanying Page for:** 

**Contact Bend Details** 

| 837/887 Series High Temp Card Edge Connector |
|----------------------------------------------|
| Part Number: 837-044-560-808                 |