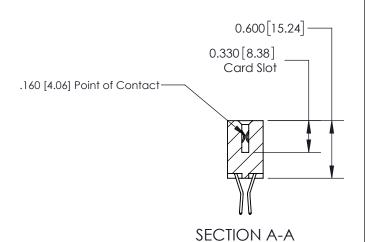

## **Contact Detail**

560-Extender Board Bend (Code 523 Contacts)

.156 [3.96] Contact Spacing x .200 [5.08] Row Spacing

THIS IS A C.A.D. GENERATED DRAWING DO NOT MAKE MANUAL REVISIONS TO MASTER.

ISSUE NUMBER

ISSUE NUMBER

ORIGINAL

1

| 837/887 Series High Temp Card Edge Connector<br>Contact Bend Detail |                                                                                                                                   | ACAD REFERENCE NO. | 837 ENG MASTER   |               |
|---------------------------------------------------------------------|-----------------------------------------------------------------------------------------------------------------------------------|--------------------|------------------|---------------|
|                                                                     |                                                                                                                                   | DRAWN: J.LEE       | DATE: OCT. 06/09 |               |
|                                                                     |                                                                                                                                   | CHECKED:           | DATE:            |               |
| EDAC INC                                                            | ARE THE PROPERTY OF EDAC INC.,AND SHALL NOT BE REPRODUCED,OR COPIED OR USED AS THE BASIS FOR THE MANUFACTURE OR SALE OF APPARATUS | SCALE: NTS         | SHEET            | 2 <b>OF</b> 2 |
| TORONTO, ONTARIO CANADA                                             |                                                                                                                                   | DRAWING NUMBER     | •                | ISSUE         |
| CANADA                                                              |                                                                                                                                   | 837 Assembly       |                  | 1             |