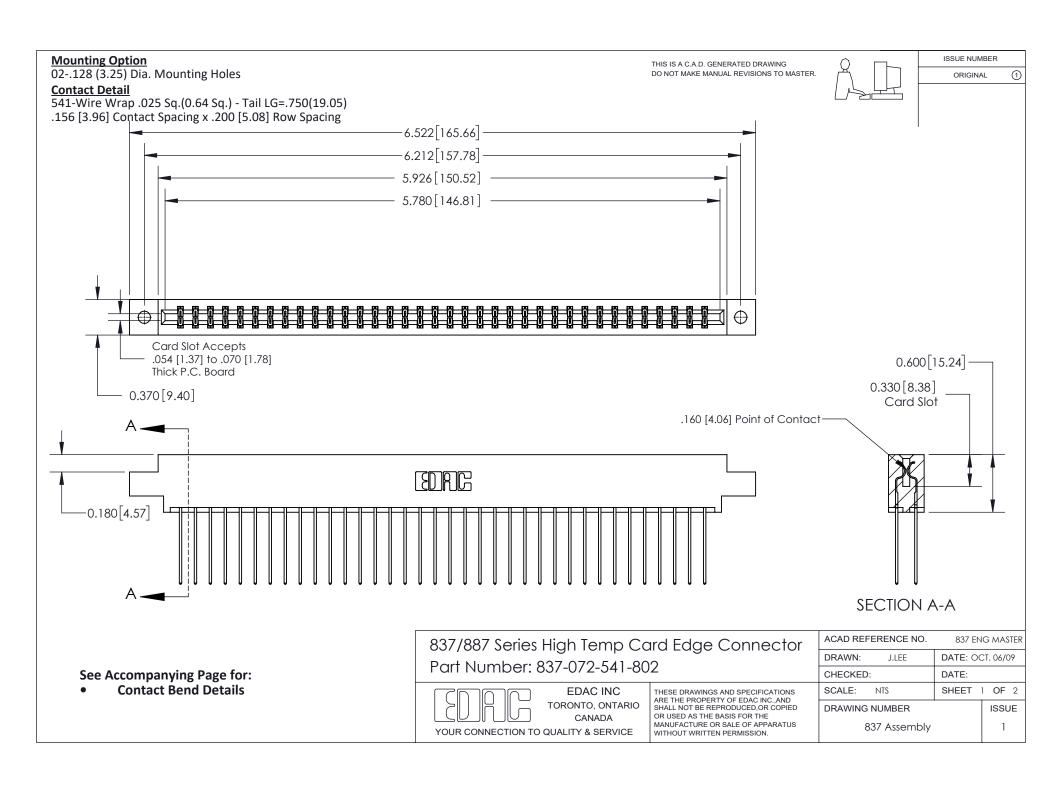

ISSUE NUMBER

ORIGINAL

1

| 837/887 Series High Temp Card Edge Connector<br>Contact Bend Detail   |                                                                                                                                                                                                  | ACAD REFERENCE NO. 837 EN |                  | 3 MASTER      |
|-----------------------------------------------------------------------|--------------------------------------------------------------------------------------------------------------------------------------------------------------------------------------------------|---------------------------|------------------|---------------|
|                                                                       |                                                                                                                                                                                                  | DRAWN: J.LEE              | DATE: OCT. 06/09 |               |
|                                                                       |                                                                                                                                                                                                  | CHECKED:                  | DATE:            |               |
| EDAC INC TORONTO, ONTARIO CANADA YOUR CONNECTION TO QUALITY & SERVICE | THESE DRAWINGS AND SPECIFICATIONS ARE THE PROPERTY OF EDAC INC.,AND SHALL NOT BE REPRODUCED, OR COPIED OR USED AS THE BASIS FOR THE MANUFACTURE OR SALE OF APPARATUS WITHOUT WRITTEN PERMISSION. | SCALE: NTS                | SHEET            | 2 <b>OF</b> 2 |
|                                                                       |                                                                                                                                                                                                  | DRAWING NUMBER            | •                | ISSUE         |
|                                                                       |                                                                                                                                                                                                  | 837 Assembly              |                  | 1             |