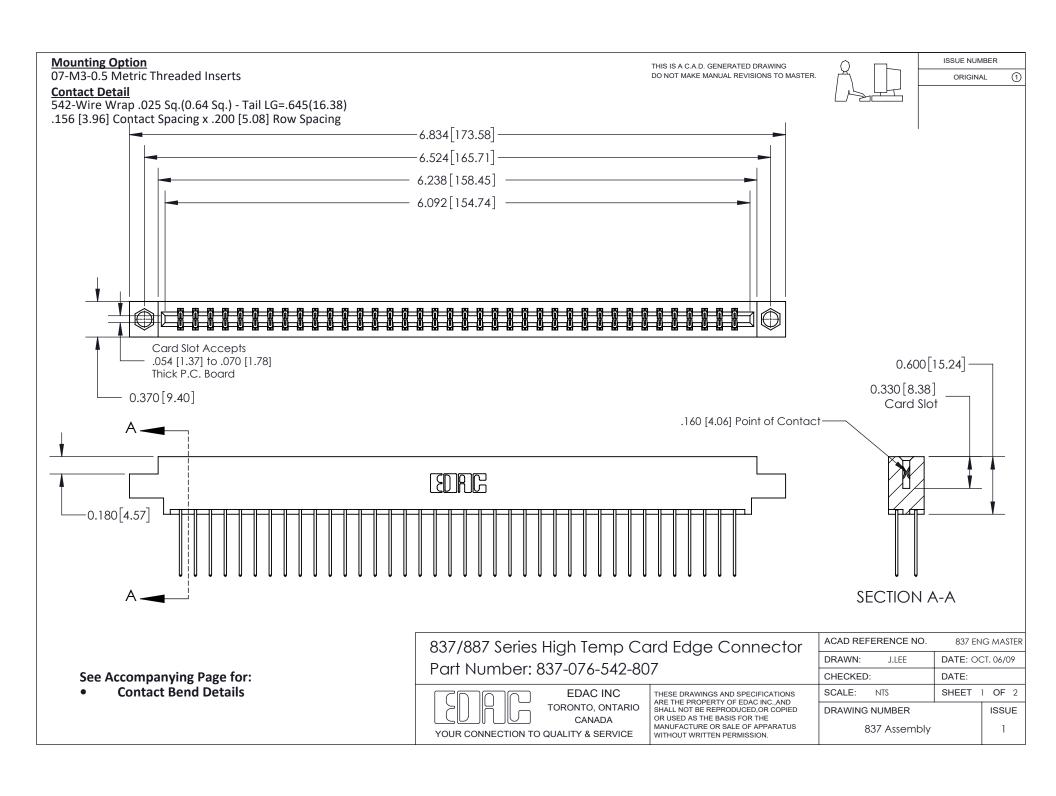

ISSUE NUMBER

ORIGINAL

1



| 837/887 Series High Temp Card Edge Connector<br>Contact Bend Detail |                                                                                                                                                                                                   | ACAD REFERENCE NO. 837 EN |                  | 3 MASTER      |
|---------------------------------------------------------------------|---------------------------------------------------------------------------------------------------------------------------------------------------------------------------------------------------|---------------------------|------------------|---------------|
|                                                                     |