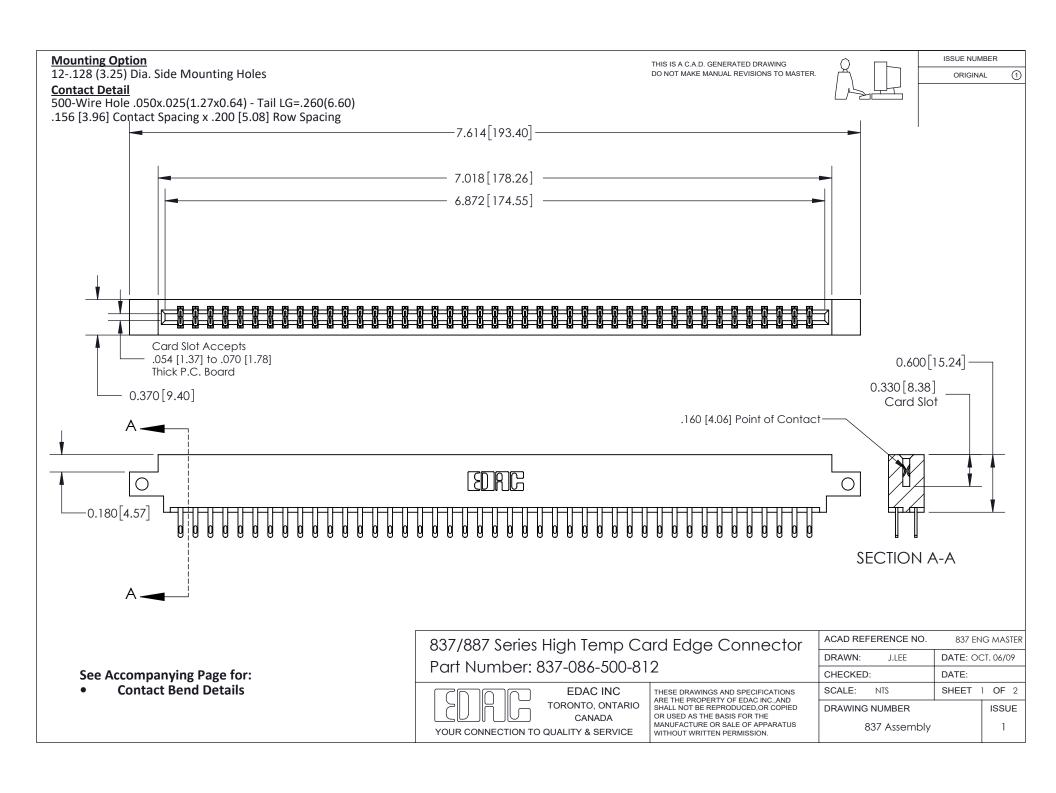

ISSUE NUMBER

ORIGINAL

1

| 837/887 Series High Temp Card Edge Connector<br>Contact Bend Detail |                                                                                                                                                                                                   | ACAD REFERENCE NO. 837 EN |                  | 3 MASTER      |
|---------------------------------------------------------------------|---------------------------------------------------------------------------------------------------------------------------------------------------------------------------------------------------|---------------------------|------------------|---------------|
|                                                                     |                                                                                                                                                                                                   | DRAWN: J.LEE              | DATE: OCT. 06/09 |               |
|                                                                     |                                                                                                                                                                                                   | CHECKED:                  | DATE:            |               |
| TORONTO, ONTARIO                                                    | THESE DRAWINGS AND SPECIFICATIONS ARE THE PROPERTY OF EDAC INC., AND SHALL NOT BE REPRODUCED, OR COPIED OR USED AS THE BASIS FOR THE MANUFACTURE OR SALE OF APPARATUS WITHOUT WRITTEN PERMISSION. | SCALE: NTS                | SHEET            | 2 <b>OF</b> 2 |
|                                                                     |                                                                                                                                                                                                   | DRAWING NUMBER            | •                | ISSUE         |
| YOUR CONNECTION TO QUALITY & SERVICE                                |                                                                                                                                                                                                   | 837 Assembly              |                  | 1             |