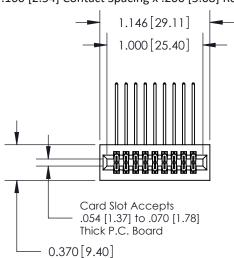

## **Contact Detail**

558-90 Degree Bend (Code 541 Contacts)

.100 [2.54] Contact Spacing x .200 [5.08] Row Spacing

**See Accompanying Pages for:** 

- **Contact Bend Details**
- **Mounting Options**

.240 [6.10] Point of Contact-