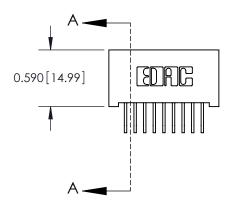

842 Assembly

SECTION A-A

THIS IS A C.A.D. GENERATED DRAWING DO NOT MAKE MANUAL REVISIONS TO MASTER.

ISSUE NUMBER

ORIGINAL

1

| 842/892 Series High Temp Card Edge Connector<br>Contact Bend Detail |                                                                                                        | ACAD REFERENCE NO. 842 ENG MASTER |          |                         |  |
|---------------------------------------------------------------------|--------------------------------------------------------------------------------------------------------|-----------------------------------|----------|-------------------------|--|
|                                                                     |                                                                                                        | DRAWN: J.LEE                      | DATE: OC | DATE: <b>OCT. 06/09</b> |  |
|                                                                     |                                                                                                        | CHECKED:                          | DATE:    | DATE:                   |  |
| EDAC INC                                                            | THESE DRAWINGS AND SPECIFICATIONS                                                                      | SCALE: NTS                        | SHEET    | 2 OF 3                  |  |
| TORONTO, ONTARIO                                                    | ARE THE PROPERTY OF EDAC INC.,AND<br>SHALL NOT BE REPRODUCED,OR COPIED<br>OR USED AS THE BASIS FOR THE | DRAWING NUMBER                    | •        | ISSUE                   |  |
| YOUR CONNECTION TO QUALITY & SERVICE                                | MANUFACTURE OR SALE OF APPARATUS                                                                       | 842 Assemb                        | ly       | 1                       |  |