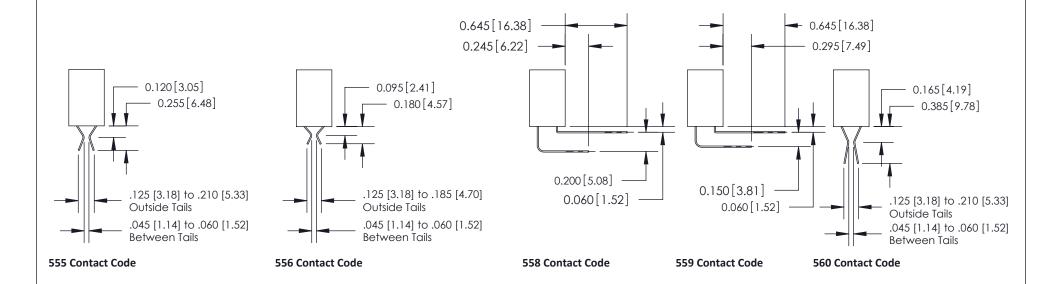

## **Contact Detail**

558-90 Degree Bend (Code 541 Contacts)

.100 [2.54] Contact Spacing x .200 [5.08] Row Spacing

**See Accompanying Pages for:** 

- **Contact Bend Details**
- **Mounting Options**

.240 [6.10] Point of Contact-

842 Assembly

SECTION A-A

THIS IS A C.A.D. GENERATED DRAWING DO NOT MAKE MANUAL REVISIONS TO MASTER.

ISSUE NUMBER

ORIGINAL

1

| 842/892 Series High Temp Card Edge Connector<br>Contact Bend Detail |                                                                                                        | ACAD REFERENCE NO. 842 ENG MASTER |          |                         |  |
|---------------------------------------------------------------------|--------------------------------------------------------------------------------------------------------|-----------------------------------|----------|-------------------------|--|
|                                                                     |                                                                                                        | DRAWN: J.LEE                      | DATE: OC | DATE: <b>OCT. 06/09</b> |  |
|                                                                     |                                                                                                        | CHECKED:                          | DATE:    | DATE:                   |  |
| EDAC INC                                                            | THESE DRAWINGS AND SPECIFICATIONS                                                                      | SCALE: NTS                        | SHEET    | 2 OF 3                  |  |
| TORONTO, ONTARIO                                                    | ARE THE PROPERTY OF EDAC INC.,AND<br>SHALL NOT BE REPRODUCED,OR COPIED<br>OR USED AS THE BASIS FOR THE | DRAWING NUMBER                    | •        | ISSUE                   |  |
| YOUR CONNECTION TO QUALITY & SERVICE                                | MANUFACTURE OR SALE OF APPARATUS                                                                       | 842 Assemb                        | ly       | 1                       |  |