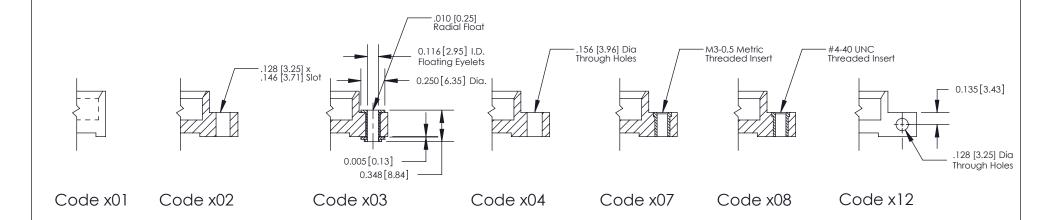

## **Mounting Option**

01-No Mounting Lugs

THIS IS A C.A.D. GENERATED DRAWING DO NOT MAKE MANUAL REVISIONS TO MASTER

SSUE NUMBER

DRIGINAL

1

| 842/892 Series High Temp Card Edge Connector<br>Mounting Options |                                                                                   | ACAD REFERENCE NO. 842 ENG MASTER |             |         |           |
|------------------------------------------------------------------|-----------------------------------------------------------------------------------|-----------------------------------|-------------|---------|-----------|
|                                                                  |                                                                                   | DRAWN:                            | J.LEE       | DATE: O | CT. 06/09 |
|                                                                  |                                                                                   | CHECKED:                          |             | DATE:   |           |
|                                                                  | ONTO, ONTARIO ARE THE PROPERTY OF EDAC INC.,AND SHALL NOT BE REPRODUCED,OR COPIED | SCALE:                            | NTS         | SHEET : | 3 OF 3    |
| I   S   I   G   TORONTO, ONTARIO                                 |                                                                                   | DRAWING                           | NUMBER      |         | ISSUE     |
| YOUR CONNECTION TO QUALITY & SERVICE                             | MANUFACTURE OR SALE OF APPARATUS                                                  | 8                                 | 42 Assembly |         | 1         |