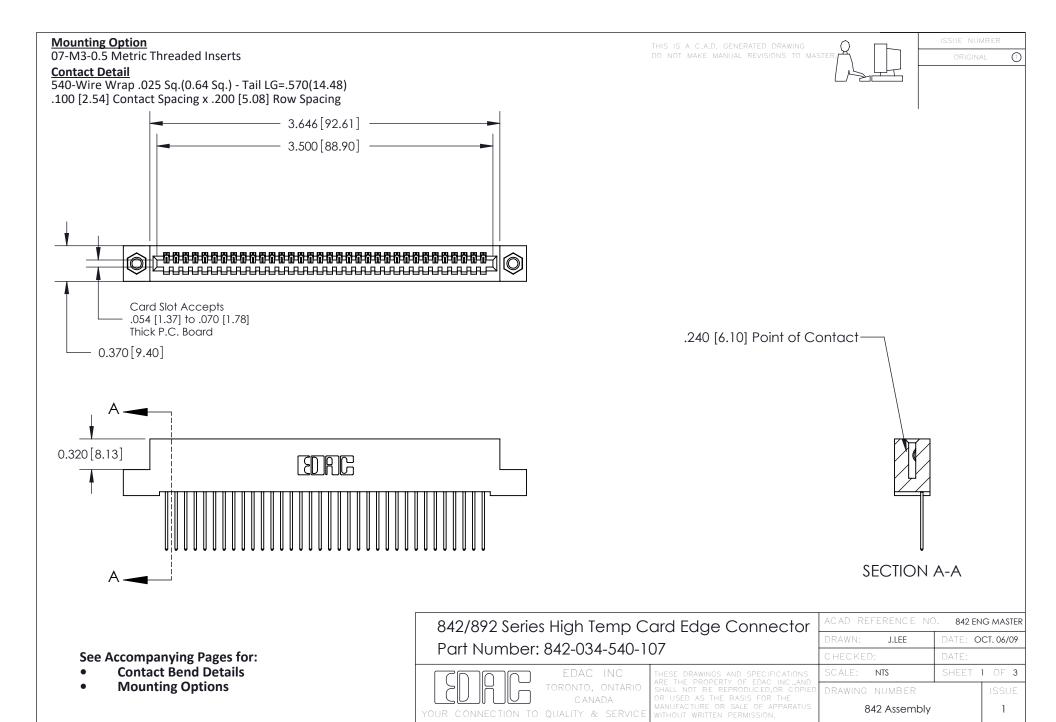

THIS IS A C.A.D. GENERATED DRAWING DO NOT MAKE MANUAL REVISIONS TO MASTER

ORIGINAL (1)



| 842/892 Series High Temp Card Edge Connector<br>Contact Bend Detail |                                                                                                 | ACAD REFERENCE NO. 842 ENG MASTER |             |                  |        |
|---------------------------------------------------------------------|-------------------------------------------------------------------------------------------------|-----------------------------------|-------------|------------------|--------|
|                                                                     |                                                                                                 | DRAWN:                            | J.LEE