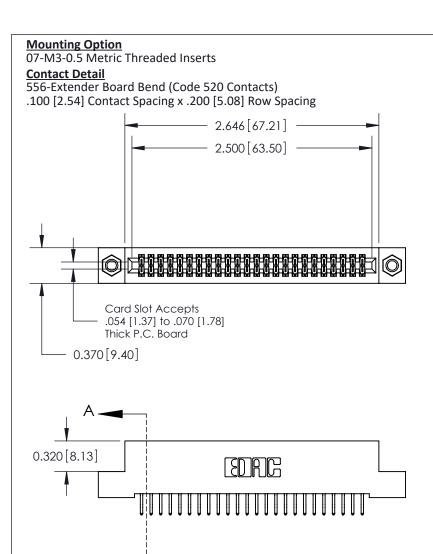

## **See Accompanying Pages for:**

- **Contact Bend Details**
- **Mounting Options**

842/892 Series High Temp Card Edge Connector Part Number: 842-048-556-207

| ACAD REFERENCE NO | 842 ENG MASTER   |  |  |  |
|-------------------|------------------|--|--|--|
| DRAWN: J.LEE      | DATE: OCT. 06/09 |  |  |  |
| CHECKED:          | DATE:            |  |  |  |
| SCALE: NTS        | SHEET 1 OF 3     |  |  |  |
| DRAWING NUMBER    | ISSUE            |  |  |  |

842 Assembly

THIS IS A C.A.D. GENERATED DRAWING DO NOT MAKE MANUAL REVISIONS TO MASTER

ORIGINAL (1)

| 842/892 Series High Temp Card Edge Connector<br>Contact Bend Detail |                                                                   | ACAD REFERENCE NO. 842 ENG MASTER |        |                         |        |
|---------------------------------------------------------------------|-------------------------------------------------------------------|-----------------------------------|--------|-------------------------|--------|
|                                                                     |                                                                   | DRAWN:                            | J.LEE  | DATE: <b>OCT. 06/09</b> |        |
|                                                                     |                                                                   | CHECKED:                          |        | DATE:                   |        |
| EDAC INC                                                            | THESE DRAWINGS AND SPECIFICATIONS ARE THE PROPERTY OF EDAC INCAND | SCALE:                            | NTS    | SHEET :                 | 2 OF 3 |
| TORONTO, ONTARIO                                                    | SHALL NOT BE REPRODUCED, OR COPIED OR USED AS THE BASIS FOR THE   | DRAWING                           | NUMBER |                         | ISSUE  |
| YOUR CONNECTION TO QUALITY & SERVICE                                | MANUFACTURE OR SALE OF APPARATUS WITHOUT WRITTEN PERMISSION.      | 842 Assembly                      |        |                         | 1      |

THIS IS A C.A.D. GENERATED DRAWING DO NOT MAKE MANUAL REVISIONS TO MASTER

ISSUE NUMBER

ORIGINAL

1

| 842/892 Series High Temp Card Edge Co<br>Mounting Options  | DRAWN: J.LEE DATE: OCT. 06/09  CHECKED: DATE: |
|------------------------------------------------------------|-----------------------------------------------|
| EDAC INC THESE DRAWINGS AND S ARE THE PROPERTY OF          |                                               |
|                                                            | DUCED,OR COPIED DRAWING NUMBER ISSUE          |
| YOUR CONNECTION TO QUALITY & SERVICE WITHOUT WRITTEN PERMI |                                               |