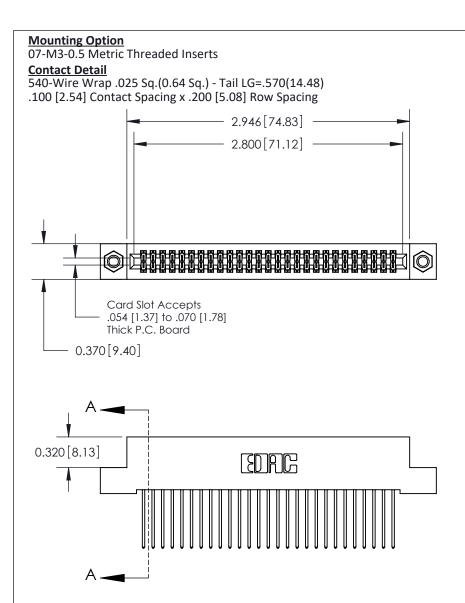

.240 [6.10] Point of Contact-

842/892 Series High Temp Card Edge Connector Part Number: 842-054-540-207

YOUR CONNECTION TO QUALITY & SERVICE

CANADA

J.LEE DATE: OCT. 06/09 SHEET 1 OF 3

842 ENG MASTER

**SECTION A-A** 

## **See Accompanying Pages for:**

- **Contact Bend Details**
- **Mounting Options**

THIS IS A C.A.D. GENERATED DRAWING DO NOT MAKE MANUAL REVISIONS TO MASTER

ORIGINAL (1)

| 842/892 Series High Temp Card Edge Connector<br>Contact Bend Detail |                                                                                                 | ACAD REFERENCE NO. 842 ENG MASTER |             |                  |        |
|---------------------------------------------------------------------|-------------------------------------------------------------------------------------------------|-----------------------------------|-------------|------------------|--------|
|                                                                     |                                                                                                 | DRAWN:                            | J.LEE       | DATE: OCT. 06/09 |        |
|                                                                     |                                                                                                 | CHECKED:                          |             | DATE:            |        |
| EDAC INC                                                            | THESE DRAWINGS AND SPECIFICATIONS ARE THE PROPERTY OF EDAC INCAND                               | SCALE:                            | NTS         | SHEET :          | 2 OF 3 |
| TORONTO, ONTARIO                                                    | SHALL NOT BE REPRODUCED,OR COPIED OR USED AS THE BASIS FOR THE MANUFACTURE OR SALE OF APPARATUS | DRAWING                           | NUMBER      |                  | ISSUE  |
| YOUR CONNECTION TO QUALITY & SERVICE                                |                                                                                                 | 8                                 | 42 Assembly |                  | 1      |