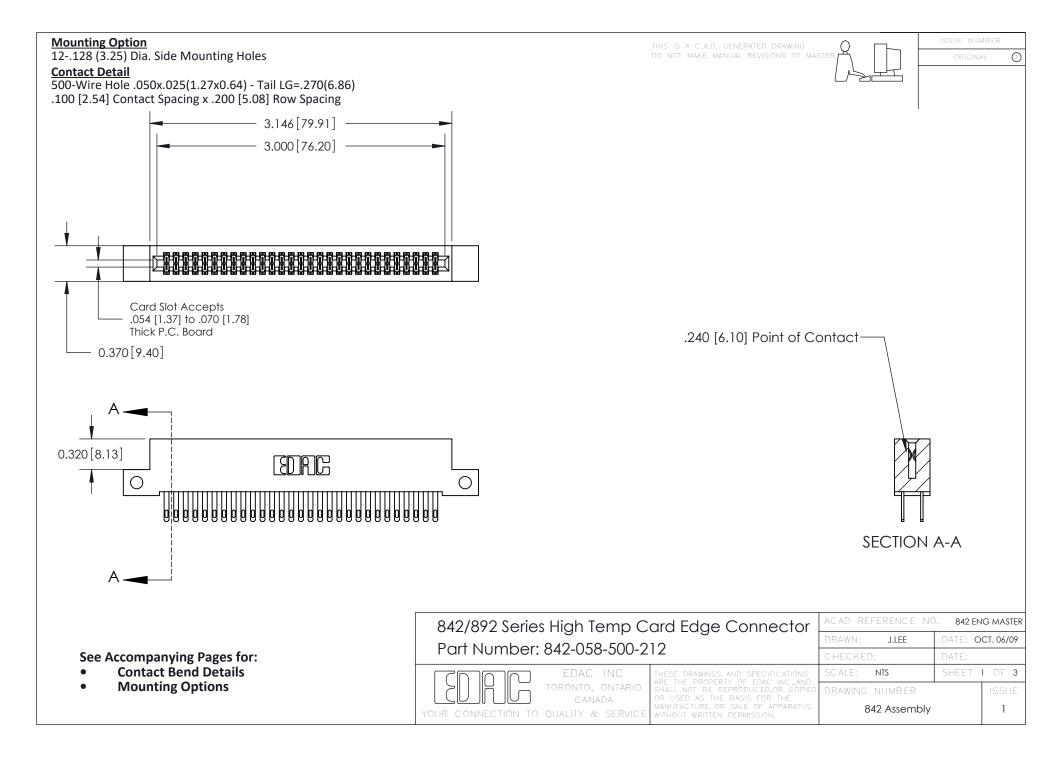

THIS IS A C.A.D. GENERATED DRAWING DO NOT MAKE MANUAL REVISIONS TO MASTER

ORIGINAL (1)



| 842/892 Series High Temp Card Edge Connector<br>Contact Bend Detail |                                                                                                 | ACAD REFERENCE NO. 842 ENG MASTER |             |                  |        |
|---------------------------------------------------------------------|-------------------------------------------------------------------------------------------------|-----------------------------------|-------------|------------------|--------|
|                                                                     |                                                                                                 | DRAWN:                            | J.LEE