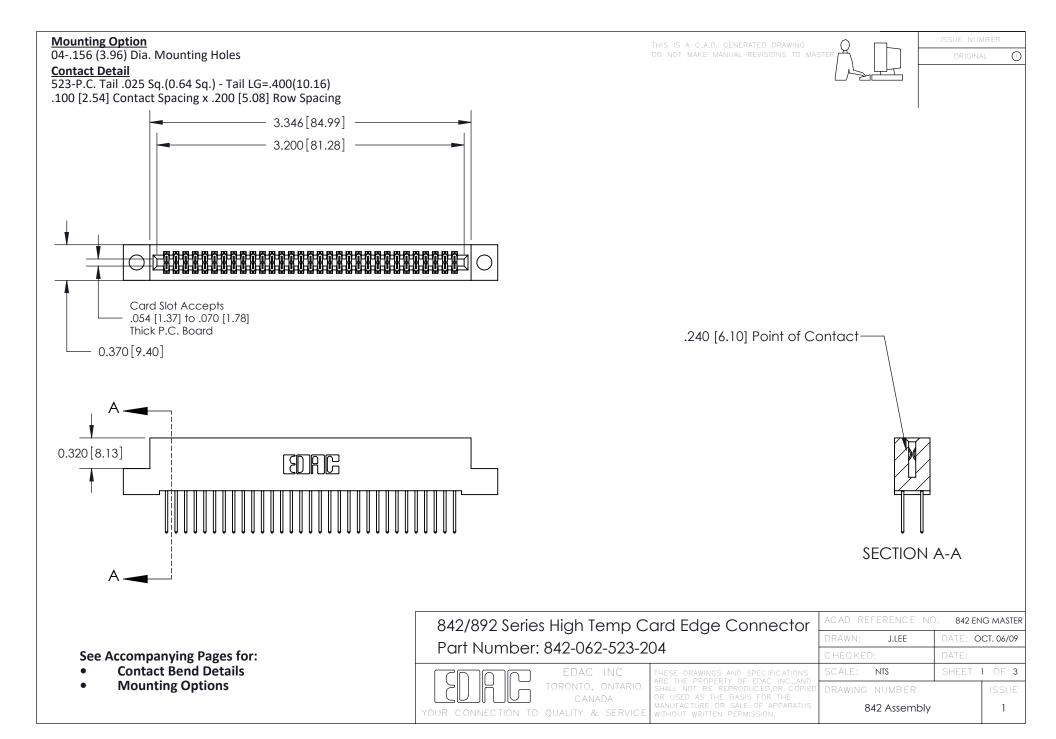

THIS IS A C.A.D. GENERATED DRAWING DO NOT MAKE MANUAL REVISIONS TO MASTER

ORIGINAL (1)



| 842/892 Series High Temp Card Edge Connector<br>Contact Bend Detail |                                                                                                 | ACAD REFERENCE NO. 842 ENG MASTER |             |                  |        |
|---------------------------------------------------------------------|-------------------------------------------------------------------------------------------------|-----------------------------------|-------------|------------------|--------|
|                                                                     |                                                                                                 | DRAWN:                            | J.LEE