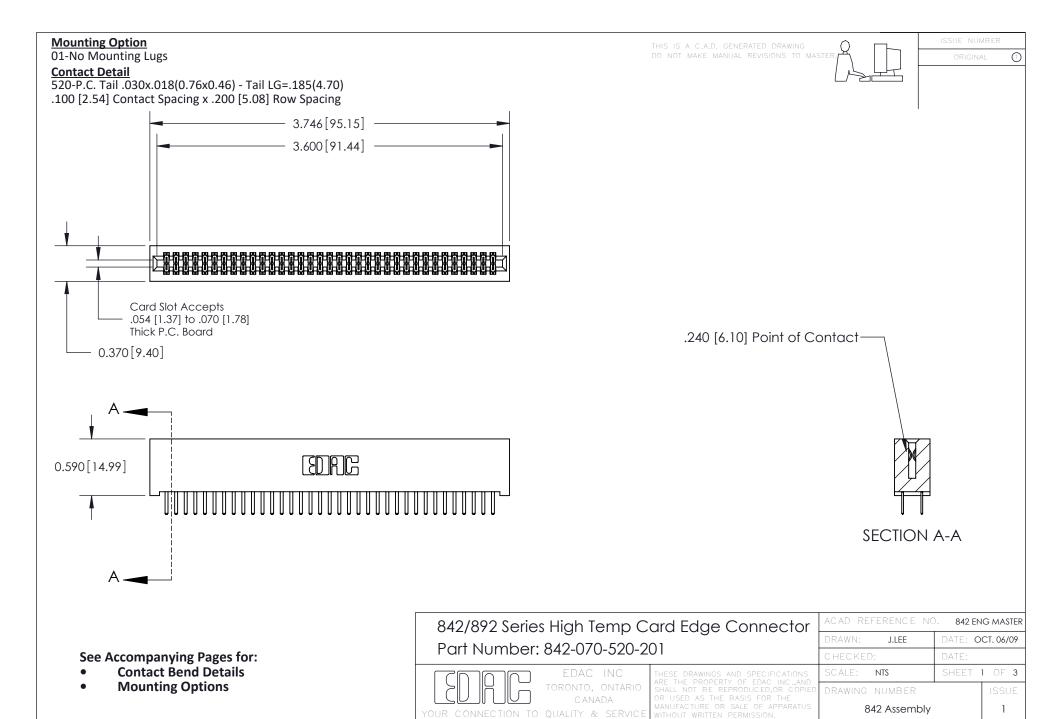

THIS IS A C.A.D. GENERATED DRAWING DO NOT MAKE MANUAL REVISIONS TO MASTER

ORIGINAL (1)



| 842/892 Series High Temp Card Edge Connector<br>Contact Bend Detail |                                                                                                 | ACAD REFERENCE NO. 842 ENG MASTER |             |                  |        |
|---------------------------------------------------------------------|-------------------------------------------------------------------------------------------------|-----------------------------------|-------------|------------------|--------|
|                                                                     |                                                                                                 | DRAWN:                            | J.LEE