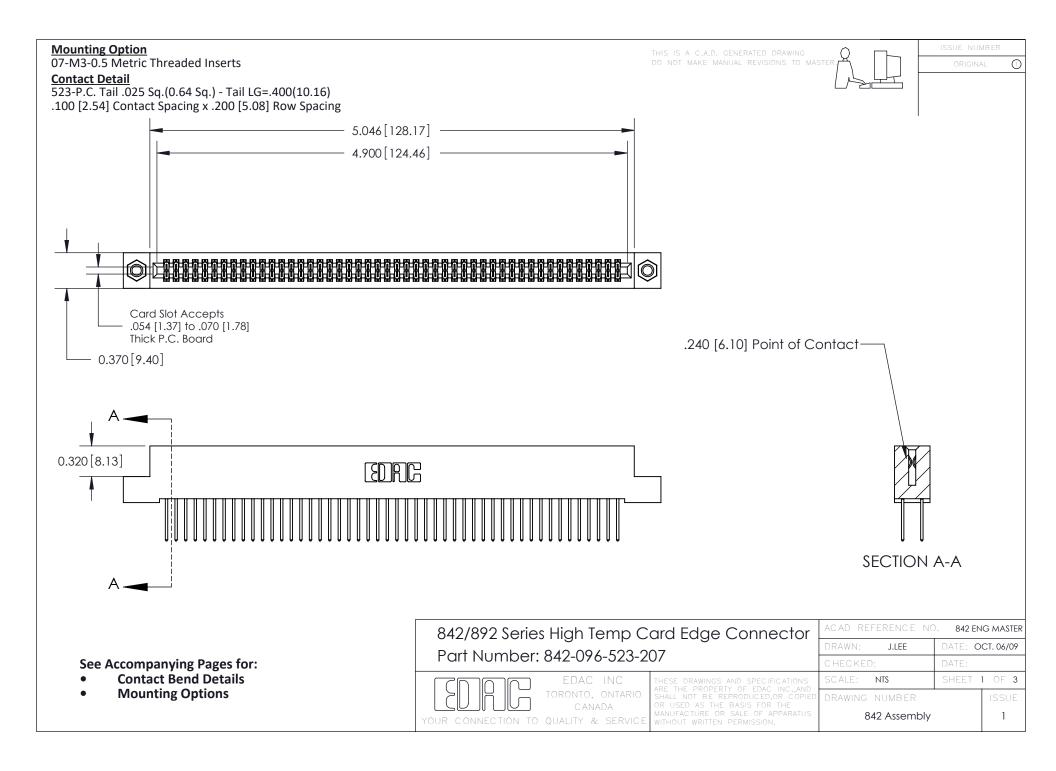

THIS IS A C.A.D. GENERATED DRAWING DO NOT MAKE MANUAL REVISIONS TO MASTER

ORIGINAL (1)



| 842/892 Series High Temp Card Edge Connector<br>Contact Bend Detail |                                                                                                 | ACAD REFERENCE NO. 842 ENG MASTER |             |                  |        |
|---------------------------------------------------------------------|-------------------------------------------------------------------------------------------------|-----------------------------------|-------------|------------------|--------|
|                                                                     |                                                                                                 | DRAWN:                            | J.LEE