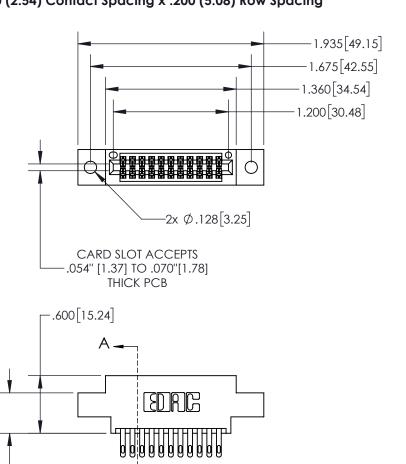

## **Contact Dimensions:** 500-Wire Hole .050x.025(1.27x0.64) - Tail LG=.260(6.60) .100 (2.54) Contact Spacing x .200 (5.08) Row Spacing

.330[8.38] **CARD SLOT SECTION A-A** -.370[9.40] .160[4.06] POINT OF CONTACT

INSULATOR MATERIAL: THERMOPLASTIC, UL 94V-0

L.420[10.67]

CONTACT MATERIAL; COPPER TIN ALLOY
CONTACT PLATING: GOLD ON THE MATING AREA, TIN PLATING
ON THE CONTACT TAILS, NICKEL UNDERPLATE

| 845/895 SEI | RIES HIGH TEMF  | CARD  | EDGE | CONNEC. | TOR |
|-------------|-----------------|-------|------|---------|-----|
| PART NUME   | BFR: 845-022-50 | 0-802 |      |         |     |