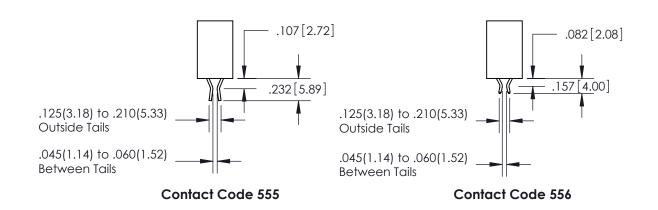

845-ENG-MASTER

INSULATOR MATERIAL: THERMOPLASTIC POLYESTER, UL 94V-0 DAP MATERIAL AVAILABLE UPON REQUEST

CONTACT MATERIAL; COPPER ALLOY

**Contact Code 558** 

CONTACT MATERIAL, COPTER ALLOT CONTACT PLATING: GOLD ON THE MATING AREA, TIN PLATING ON THE CONTACT TAILS, NICKEL UNDERPLATE