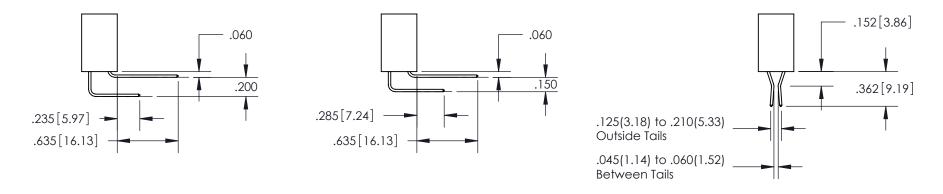

## 845/895 SERIES HIGH TEMP CARD EDGE CONNECTOR CONTACT CODE 555,556,558,559,560 DIMENSIONS

EDAC INC
TORONTO, ONTARIO
CANADA
YOUR CONNECTION TO QUALITY & SERVICE

**Contact Code 559** 

THESE DRAWINGS AND SPECIFICATIONS
ARE THE PROPERTY OF EDAC INC., AND
SHALL NOT BE REPRODUCED, OR COPIED
OR USED AS THE BASIS FOR THE
MANUFACTURE OR SALE OF APPARATUS
WITHOUT WRITTEN PERMISSION.

**Contact Code 560** 

/ING NUMBER ISSUE 845-ENG-MASTER 1