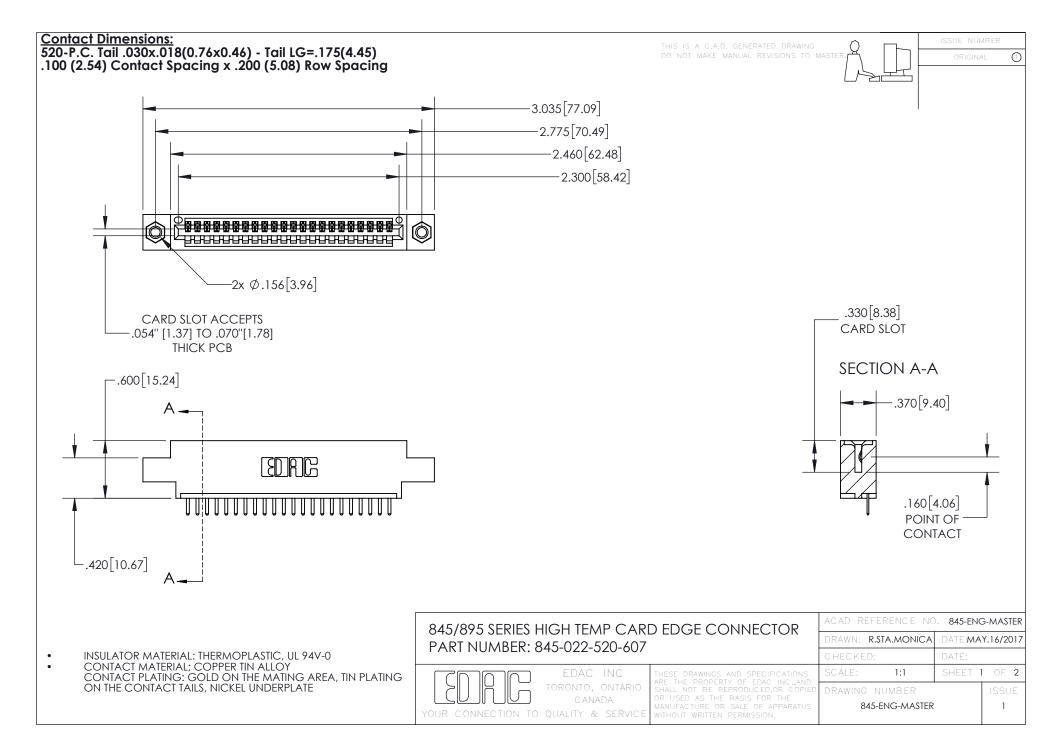

- INSULATOR MATERIAL: THERMOPLASTIC POLYESTER, UL 94V-0 DAP MATERIAL AVAILABLE UPON REQUEST
- CONTACT MATERIAL; COPPER ALLOY

CONTACT PLATING: GOLD ON THE MATING AREA, TIN PLATING ON THE CONTACT TAILS, NICKEL UNDERPLATE