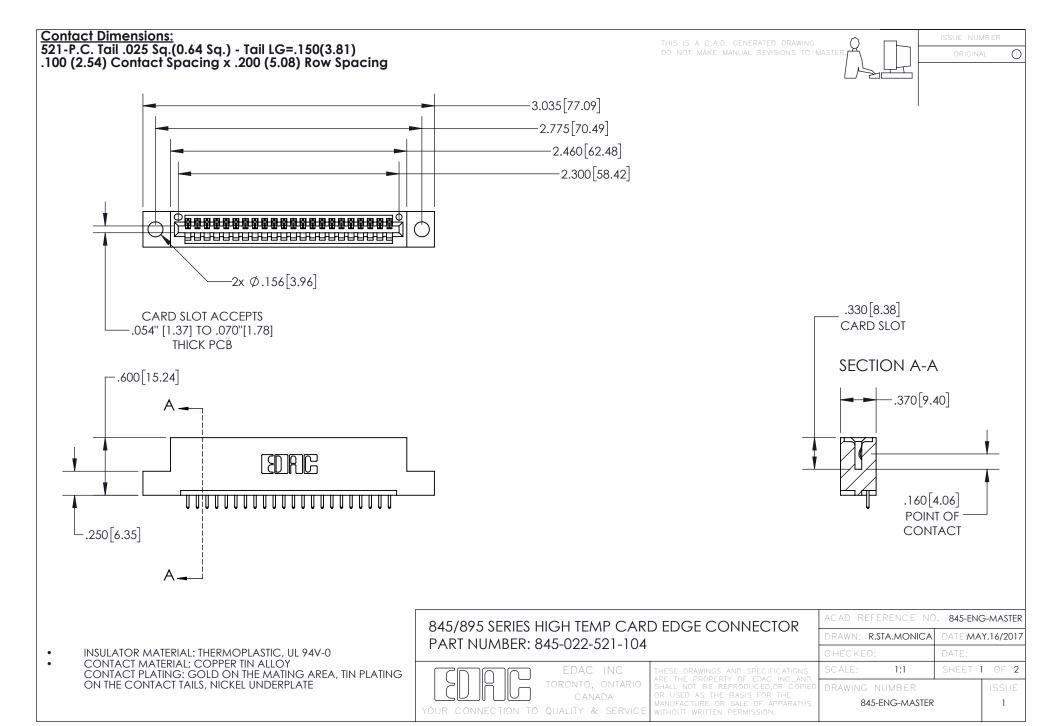

- INSULATOR MATERIAL: THERMOPLASTIC POLYESTER, UL 94V-0 DAP MATERIAL AVAILABLE UPON REQUEST
- CONTACT MATERIAL; COPPER ALLOY

CONTACT PLATING: GOLD ON THE MATING AREA, TIN PLATING ON THE CONTACT TAILS, NICKEL UNDERPLATE

## 845/895 SERIES HIGH TEMP CARD EDGE CONNECTOR CONTACT CODE 555,556,558,559,560 DIMENSIONS

YOUR CONNECTION TO QUALITY & SERVICE

|   | ACAD REFERENCE NO. 845-ENG-MASTER |                  |
|---|-----------------------------------|------------------|
|   | DRAWN: R.STA.MONICA               | DATE:MAY.16/2017 |
|   | CHECKED:                          | DATE:            |
| D | SCALE: 1:1                        | SHEET 2 OF 2     |
|   | DRAWING NUMBER                    | ISSUE            |

845-ENG-MASTER