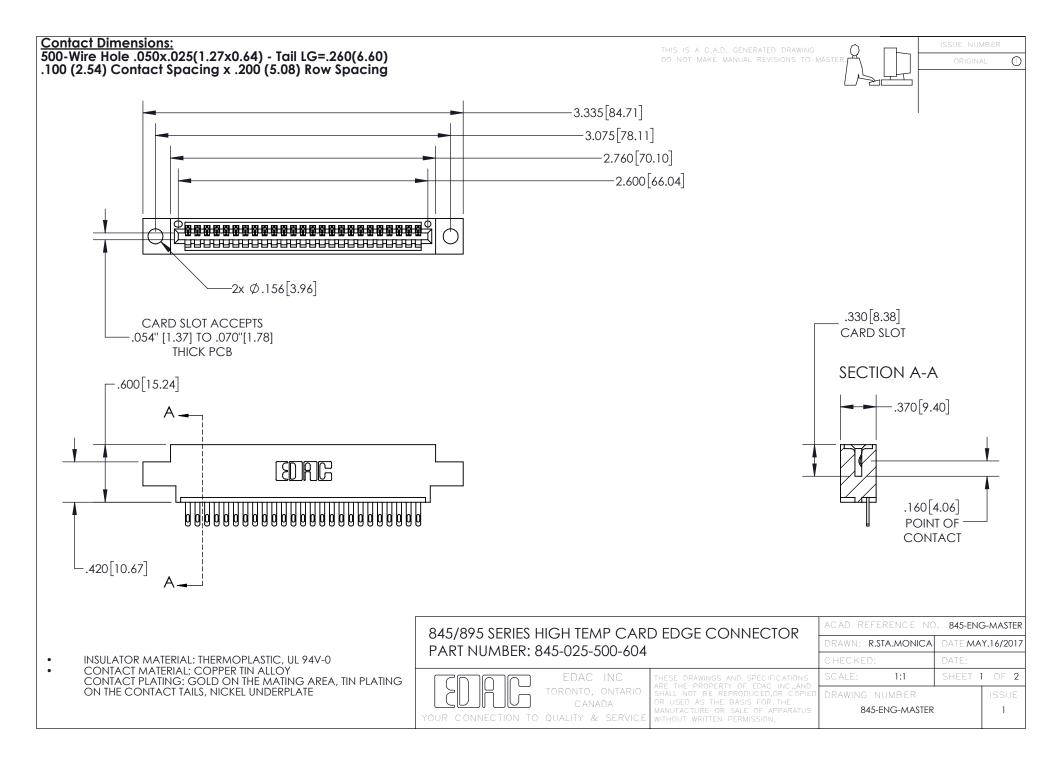

- INSULATOR MATERIAL: THERMOPLASTIC POLYESTER, UL 94V-0 DAP MATERIAL AVAILABLE UPON REQUEST
- CONTACT MATERIAL; COPPER ALLOY

CONTACT PLATING: GOLD ON THE MATING AREA, TIN PLATING ON THE CONTACT TAILS, NICKEL UNDERPLATE

## 845/895 SERIES HIGH TEMP CARD EDGE CONNECTOR CONTACT CODE 555,556,558,559,560 DIMENSIONS

YOUR CONNECTION TO QUALITY & SERVICE

|   | ACAD REFERENCE NO. 845-ENG-MASTER |                  |
|---|-----------------------------------|------------------|
|   | DRAWN: R.STA.MONICA               | DATE:MAY.16/2017 |
|   | CHECKED:                          | DATE:            |
| D | SCALE: 1:1                        | SHEET 2 OF 2     |
|   | DRAWING NUMBER                    | ISSUE            |

845-ENG-MASTER