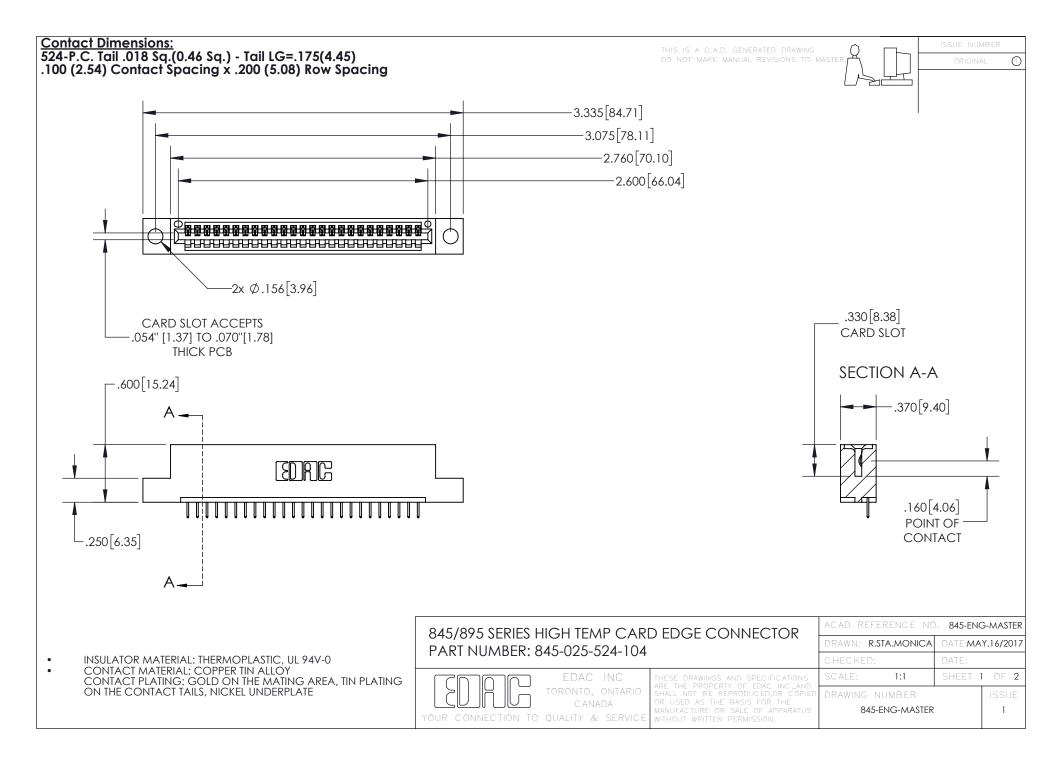

- INSULATOR MATERIAL: THERMOPLASTIC POLYESTER, UL 94V-0 DAP MATERIAL AVAILABLE UPON REQUEST
- CONTACT MATERIAL; COPPER ALLOY

CONTACT PLATING: GOLD ON THE MATING AREA, TIN PLATING ON THE CONTACT TAILS, NICKEL UNDERPLATE