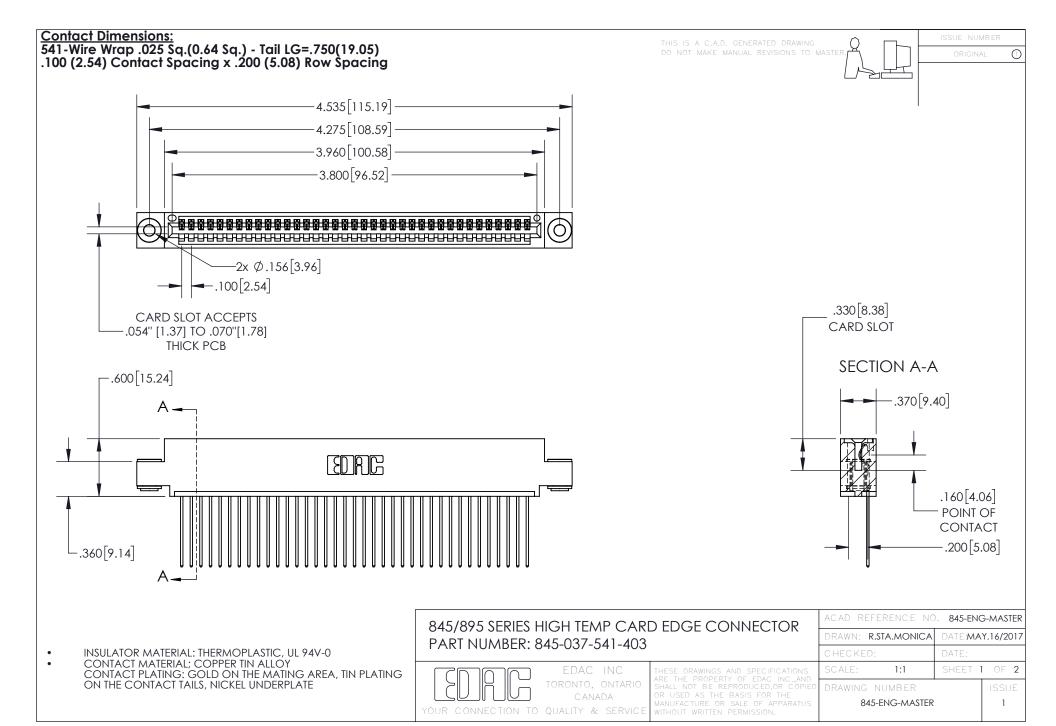

INSULATOR MATERIAL: THERMOPLASTIC POLYESTER, UL 94V-0 DAP MATERIAL AVAILABLE UPON REQUEST

**Contact Code 558** 

CONTACT MATERIAL; COPPER ALLOY CONTACT PLATING: GOLD ON THE MATING AREA, TIN PLATING ON THE CONTACT TAILS, NICKEL UNDERPLATE

## 845/895 SERIES HIGH TEMP CARD EDGE CONNECTOR CONTACT CODE 555,556,558,559,560 DIMENSIONS

YOUR CONNECTION TO QUALITY & SERVICE

Contact Code 559

|   | ACAD REFERENCE NO. 845-ENG-MASTER |                  |  |
|---|-----------------------------------|------------------|--|
|   | DRAWN: R.STA.MONICA               | DATE:MAY.16/2017 |  |
|   | CHECKED:                          | DATE:            |  |
|   | SCALE: 1:1                        | SHEET 2 OF 2     |  |
| D | DRAWING NUMBER                    | ISSUE            |  |

Contact Code 560