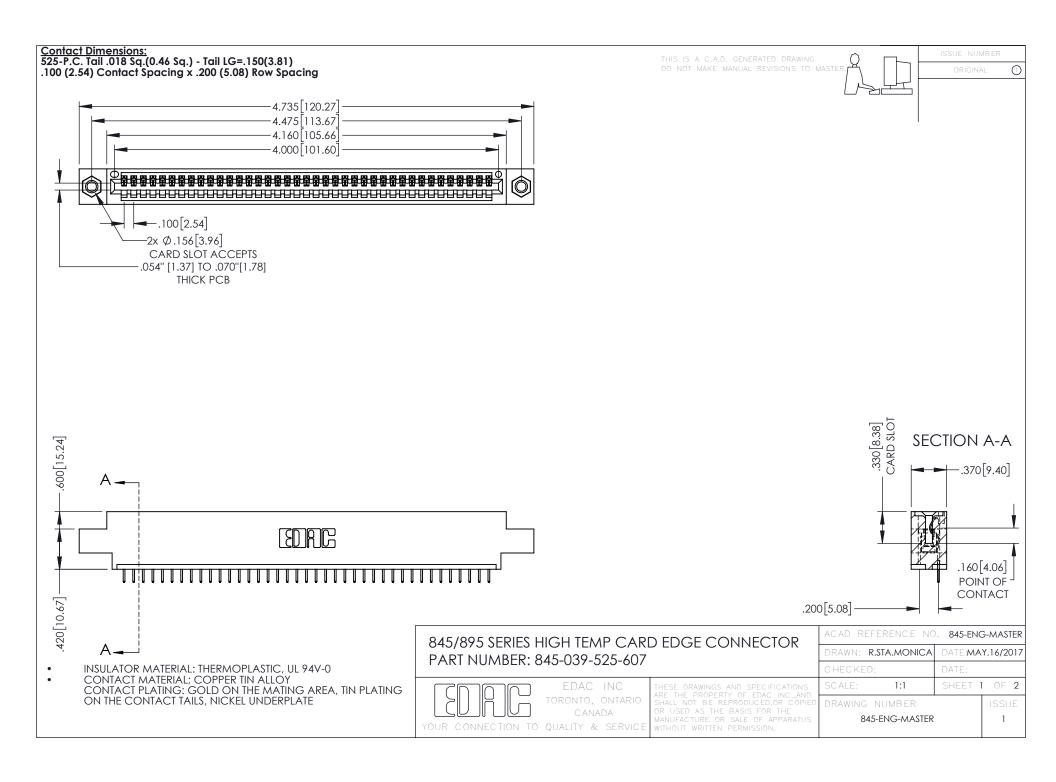

- INSULATOR MATERIAL: THERMOPLASTIC POLYESTER, UL 94V-0 DAP MATERIAL AVAILABLE UPON REQUEST
- CONTACT MATERIAL; COPPER ALLOY

**Contact Code 558** 

CONTACT PLATING: GOLD ON THE MATING AREA, TIN PLATING ON THE CONTACT TAILS, NICKEL UNDERPLATE

## 845/895 SERIES HIGH TEMP CARD EDGE CONNECTOR CONTACT CODE 555,556,558,559,560 DIMENSIONS

YOUR CONNECTION TO QUALITY & SERVICE

Contact Code 559

|   | ACAD REFERENCE NO   | . 845-ENG-MASTER |
|---|---------------------|------------------|
|   | DRAWN: R.STA.MONICA | DATE:MAY.16/2017 |
|   | CHECKED:            | DATE:            |
|   | SCALE: 1:1          | SHEET 2 OF 2     |
| D | DRAWING NUMBER      | ISSUE            |

Contact Code 560

845-ENG-MASTER