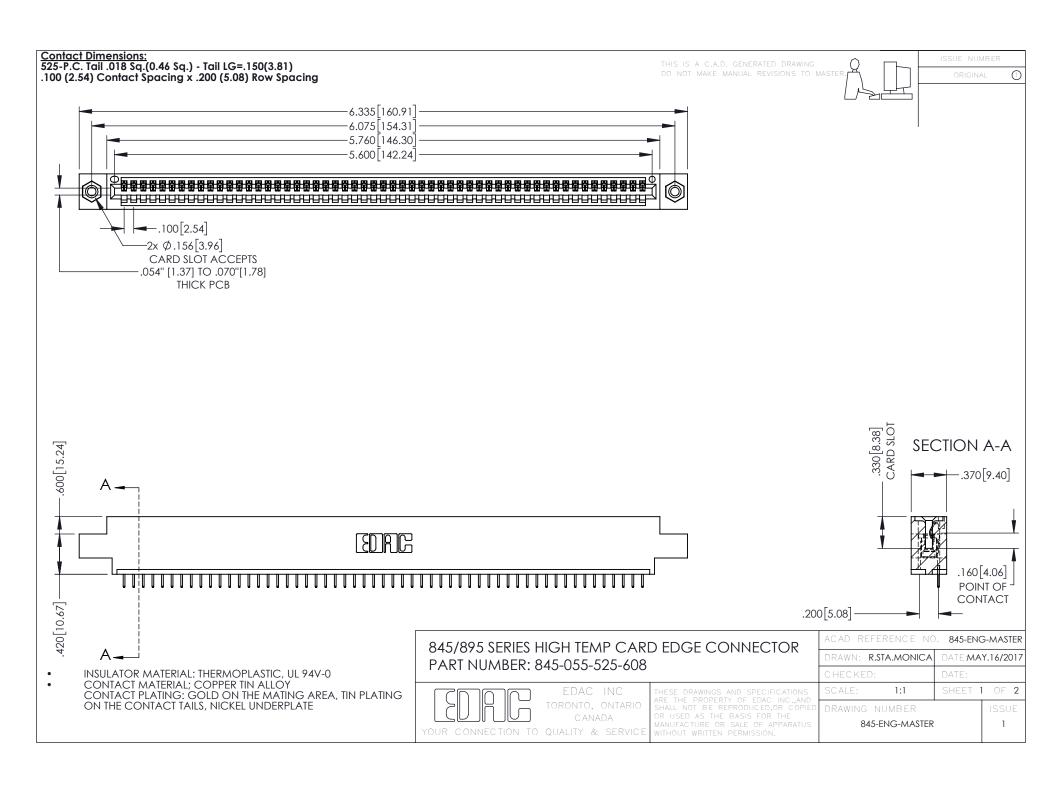

**Contact Code 558** Contact Code 559 Contact Code 560

- INSULATOR MATERIAL: THERMOPLASTIC POLYESTER, UL 94V-0 DAP MATERIAL AVAILABLE UPON REQUEST
- CONTACT MATERIAL; COPPER ALLOY

CONTACT PLATING: GOLD ON THE MATING AREA, TIN PLATING ON THE CONTACT TAILS, NICKEL UNDERPLATE

## 845/895 SERIES HIGH TEMP CARD EDGE CONNECTOR CONTACT CODE 555,556,558,559,560 DIMENSIONS

YOUR CONNECTION TO QUALITY & SERVICE

|   | ACAD REFERENCE NO. 845-ENG-MASTER |                  |
|---|-----------------------------------|------------------|
|   | DRAWN: R.STA.MONICA               | DATE:MAY.16/2017 |
|   | CHECKED:                          | DATE:            |
|   | SCALE: 1:1                        | SHEET 2 OF 2     |
| D | DRAWING NUMBER                    | ISSUE            |

845-ENG-MASTER