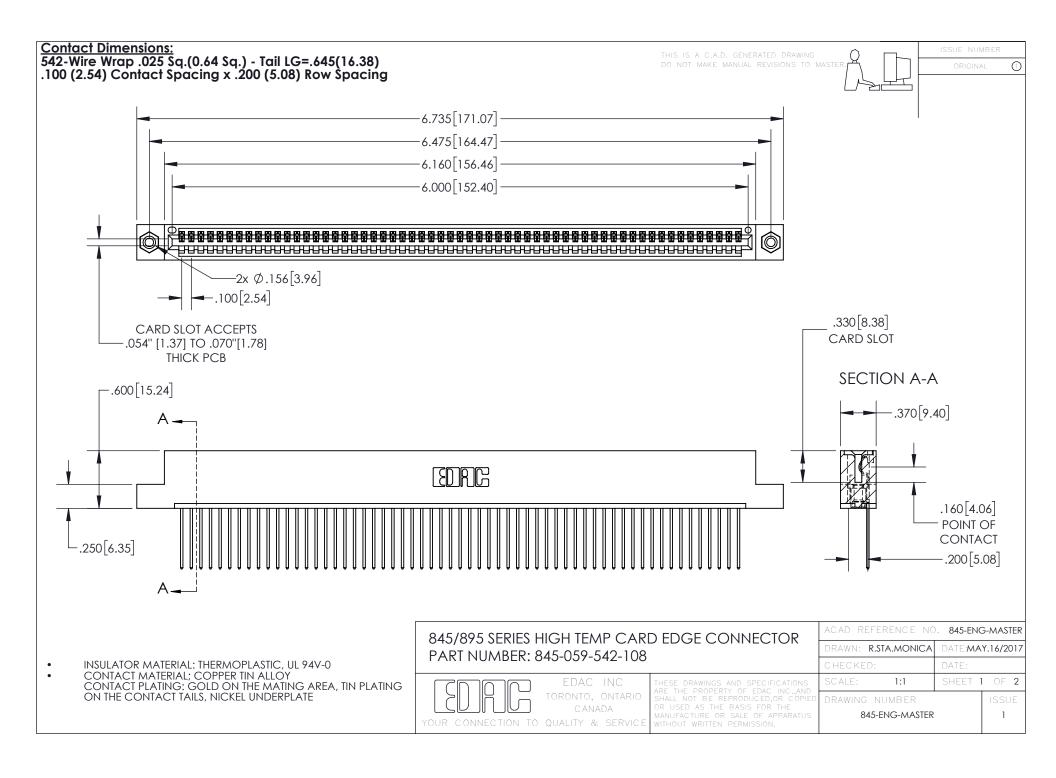

INSULATOR MATERIAL: THERMOPLASTIC POLYESTER, UL 94V-0 DAP MATERIAL AVAILABLE UPON REQUEST

**Contact Code 558** 

CONTACT MATERIAL; COPPER ALLOY CONTACT PLATING: GOLD ON THE MATING AREA, TIN PLATING ON THE CONTACT TAILS, NICKEL UNDERPLATE

## 845/895 SERIES HIGH TEMP CARD EDGE CONNECTOR CONTACT CODE 555,556,558,559,560 DIMENSIONS

YOUR CONNECTION TO QUALITY & SERVICE

Contact Code 559

|   | ACAD REFERENCE NO. 845-ENG-MASTER |                  |  |
|---|-----------------------------------|------------------|--|
|   | DRAWN: R.STA.MONICA               | DATE:MAY.16/2017 |  |
|   | CHECKED:                          | DATE:            |  |
|   | SCALE: 1:1                        | SHEET 2 OF 2     |  |
| D | DRAWING NUMBER                    | ISSUE            |  |

Contact Code 560