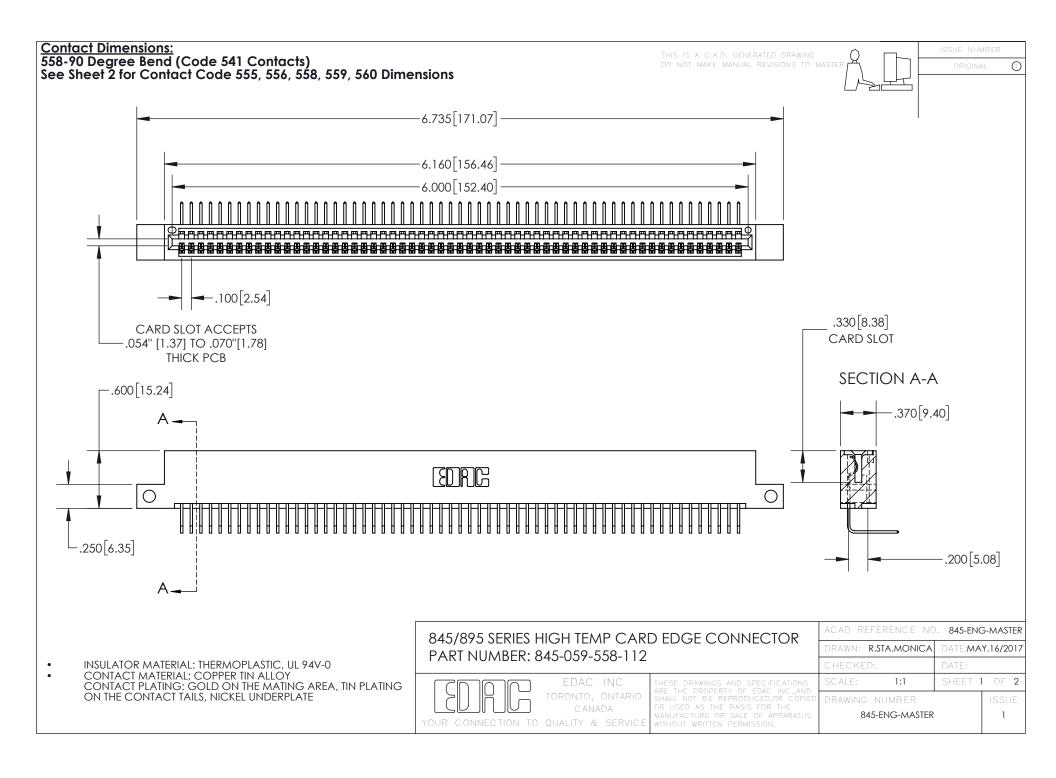

INSULATOR MATERIAL: THERMOPLASTIC POLYESTER, UL 94V-0 DAP MATERIAL AVAILABLE UPON REQUEST

**Contact Code 558** 

CONTACT MATERIAL; COPPER ALLOY CONTACT PLATING: GOLD ON THE MATING AREA, TIN PLATING ON THE CONTACT TAILS, NICKEL UNDERPLATE

## 845/895 SERIES HIGH TEMP CARD EDGE CONNECTOR CONTACT CODE 555,556,558,559,560 DIMENSIONS

YOUR CONNECTION TO QUALITY & SERVICE

Contact Code 559

|   | ACAD REFERENCE NO. 845-ENG-MASTER |                  |  |
|---|-----------------------------------|------------------|--|
|   | DRAWN: R.STA.MONICA               | DATE:MAY.16/2017 |  |
|   | CHECKED:                          | DATE:            |  |
|   | SCALE: 1:1                        | SHEET 2 OF 2     |  |
| D | DRAWING NUMBER                    | ISSUE            |  |

Contact Code 560