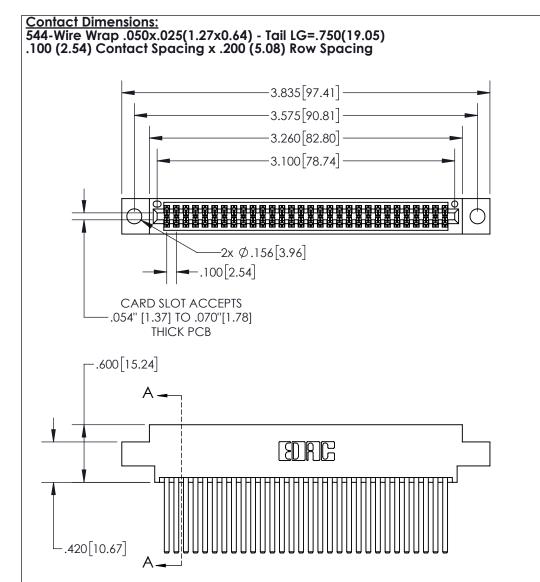

- INSULATOR MATERIAL: THERMOPLASTIC, UL 94V-0
- CONTACT MATERIAL; COPPER TIN ALLOY
  CONTACT PLATING: GOLD ON THE MATING AREA, TIN PLATING
  ON THE CONTACT TAILS, NICKEL UNDERPLATE

845/895 SERIES HIGH TEMP CARD EDGE CONNECTOR PART NUMBER: 845-060-544-804

YOUR CONNECTION TO QUALITY & SERVICE

| ACAD REFERENCE NO. 845-ENG-MASTER |                  |  |
|-----------------------------------|------------------|--|
| DRAWN: R.STA.MONICA               | DATE:MAY.16/2017 |  |
| CHECKED:                          | DATE:            |  |
| SCALE: 1:1                        | SHEET 1 OF 2     |  |
| DRAWING NUMBER                    | ISSUE            |  |
| 845-ENG-MASTER                    | 1                |  |