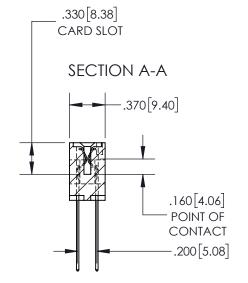

- INSULATOR MATERIAL: THERMOPLASTIC POLYESTER, UL 94V-0 DAP MATERIAL AVAILABLE UPON REQUEST
- CONTACT MATERIAL; COPPER ALLOY

CONTACT PLATING: GOLD ON THE MATING AREA, TIN PLATING ON THE CONTACT TAILS, NICKEL UNDERPLATE

## 845/895 SERIES HIGH TEMP CARD EDGE CONNECTOR CONTACT CODE 555,556,558,559,560 DIMENSIONS

YOUR CONNECTION TO QUALITY & SERVICE

|   | ACAD REFERENCE NO   | . 845-ENG-MASTER |
|---|---------------------|------------------|
|   | DRAWN: R.STA.MONICA | DATE:MAY.16/2017 |
|   | CHECKED:            | DATE:            |
|   | SCALE: 1:1          | SHEET 2 OF 2     |
| D | DRAWING NUMBER      | ISSUE            |