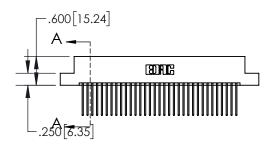

## 845/895 SERIES HIGH TEMP CARD EDGE CONNECTOR CONTACT CODE 555,556,558,559,560 DIMENSIONS

YOUR CONNECTION TO QUALITY & SERVICE

|   | ACAD REFERENCE NO. 845-ENG-MASTER |                  |  |  |  |  |  |
|---|-----------------------------------|------------------|--|--|--|--|--|
|   | DRAWN: R.STA.MONICA               | DATE:MAY.16/2017 |  |  |  |  |  |
|   | CHECKED:                          | DATE:            |  |  |  |  |  |
|   | SCALE: 1:1                        | SHEET 2 OF 2     |  |  |  |  |  |
| D | DRAWING NUMBER                    | ISSUE            |  |  |  |  |  |

845-ENG-MASTER