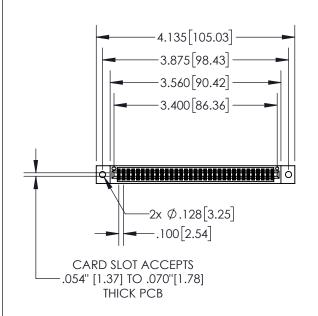

| 845/8 | SERIES HIGH TEMP CARD EDGE CONNECTOR |
|-------|--------------------------------------|
| PART  | JMBER: 845-066-542-202               |

|     | DRAWN: R.STA.MONICA | DATE: <b>MA</b> | Y.16/2017 |
|-----|---------------------|-----------------|-----------|
|     | CHECKED:            | DATE:           |           |
|     | SCALE: 1:2          | SHEET 1         | OF 2      |
| ED. | DRAWING NUMBER      |                 | ISSUE     |
| 3   | 845-ENG-MASTER 1    |                 |           |

ACAD REFERENCE NO. 845-ENG-MASTER

- INSULATOR MATERIAL: THERMOPLASTIC POLYESTER, UL 94V-0 DAP MATERIAL AVAILABLE UPON REQUEST
- CONTACT MATERIAL; COPPER ALLOY

CONTACT PLATING: GOLD ON THE MATING AREA, TIN PLATING ON THE CONTACT TAILS, NICKEL UNDERPLATE