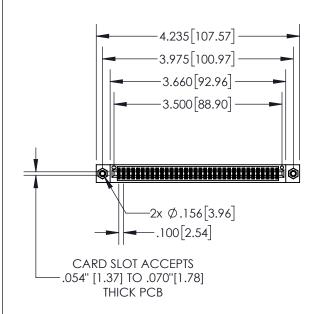

| 845/895 SERIES HIGH TEMP CARD EDGE CONNECTOR | ? |
|----------------------------------------------|---|
| PART NUMBER: 845-068-540-508                 |   |

|    | DRAWN: R.STA.MONICA | DATE:MAY.16/2017 |  |
|----|---------------------|------------------|--|
|    | CHECKED:            | DATE:            |  |
|    | SCALE: 1:2          | SHEET 1 OF 2     |  |
| ΞD | DRAWING NUMBER      | ISSUE            |  |
| 3  | 845-ENG-MASTER      |                  |  |

## **Contact Dimensions:**

540-Wire Wrap .025 Sq.(0.64 Sq.) - Tail LG=.560(14.22) .100 (2.54) Contact Spacing x .200 (5.08) Row Spacing

- INSULATOR MATERIAL: THERMOPLASTIC, UL 94V-0
- CONTACT MATERIAL; COPPER TIN ALLOY
  CONTACT PLATING: GOLD ON THE MATING AREA, TIN PLATING
  ON THE CONTACT TAILS, NICKEL UNDERPLATE