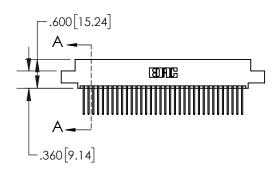

1

| .330[8.38]<br>CARD SLOT |                                   |  |  |  |
|-------------------------|-----------------------------------|--|--|--|
| -                       | .370[9.40]                        |  |  |  |
|                         | SECTION A-A                       |  |  |  |
| .150 [3.8]              | .160[4.06]<br>POINT OF<br>CONTACT |  |  |  |
| -                       | 200[5.08]                         |  |  |  |