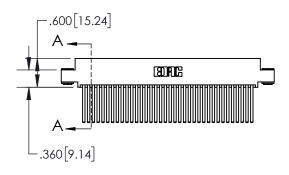

1

| .330[8.38]<br>CARD SLOT           |  |  |  |  |
|-----------------------------------|--|--|--|--|
| .370[9.40]                        |  |  |  |  |
| SECTION A-A                       |  |  |  |  |
| <u> </u>                          |  |  |  |  |
| .160[4.06]<br>POINT OF<br>CONTACT |  |  |  |  |
|                                   |  |  |  |  |