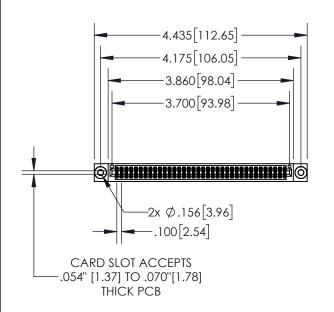

| 845/895 SERIES HIGH TEMP CARD EDGE CONNECTOR |
|----------------------------------------------|
| PART NUMBER: 845-072-544-503                 |

YOUR CONNECTION TO QUALITY & SERVICE

|   | ACAD REFERENCE NO   | . 845-ENG-MASTER |
|---|---------------------|------------------|
|   | DRAWN: R.STA.MONICA | DATE:MAY.16/2017 |
|   | CHECKED:            | DATE:            |
|   | SCALE: 1:2          | SHEET 1 OF 2     |
| 0 | DRAWING NUMBER      | ISSUE            |