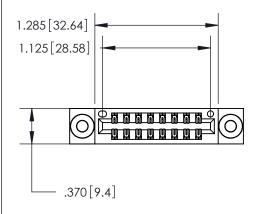

| 846/896 SERIES HIGH TEMP CARD EDGE CONNECT | OK |
|--------------------------------------------|----|
| PART NUMBER: 846-016-556-203               |    |

YOUR CONNECTION TO QUALITY & SERVICE

**EDAC INC** TORONTO, ONTARIO CANADA

<u>Contact Dimensions:</u> 556-Extender Board Bend (Code 520 Contacts) See Sheet 2 for Contact Code 555, 556, 558, 559, 560 Dimensions

THIS IS A C.A.D. GENERATED DRAWING DO NOT MAKE MANUAL REVISIONS TO MASTER.