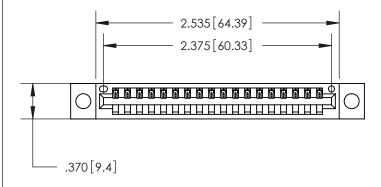

846/896 SERIES HIGH TEMP CARD EDGE CONNECTOR PART NUMBER: 846-018-521-104

**EDAC INC** TORONTO, ONTARIO CANADA

THESE DRAWINGS AND SPECIFICATIONS ARE THE PROPERTY OF EDAC INC., AND SHALL NOT BE REPRODUCED, OR COPIED OR USED AS THE BASIS FOR THE MANUFACTURE OR SALE OF APPARATUS WITHOUT WRITTEN PERMISSION.

Contact Dimensions: 521-P.C. Tail .025 Sq. (0.64 Sq.) - Tail LG. =.150 (3.81) .125 (3.18) Contact Spacing x .250 (6.35) Row Spacing

THIS IS A C.A.D. GENERATED DRAWING DO NOT MAKE MANUAL REVISIONS TO MASTER.