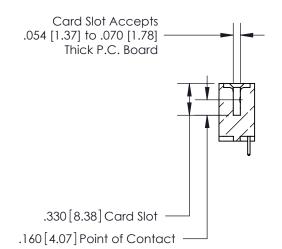

## 846/896 SERIES HIGH TEMP CARD EDGE CONNECTOR CONTACT CODE 555,556,558,559,560 DIMENSIONS

.150 [3.81]

YOUR CONNECTION TO QUALITY & SERVICE

**Contact Code 559** 

**EDAC INC** TORONTO, ONTARIO CANADA

THESE DRAWINGS AND SPECIFICATIONS ARE THE PROPERTY OF EDAC INC.,AND SHALL NOT BE REPRODUCED, OR COPIED OR USED AS THE BASIS FOR THE MANUFACTURE OR SALE OF APPARATUS WITHOUT WRITTEN PERMISSION.

**Contact Code 560** 

INSULATOR MATERIAL: THERMOPLASTIC POLYESTER, UL 94V-0 CONTACT MATERIAL; COPPER, NICKEL, TIN ALLOY CA-725 CONTACT PLATING: GOLD ON THE MATING AREA, TIN-LEAD ON THE CONTACT TAILS, NICKEL UNDERPLATE

**Contact Code 558** 