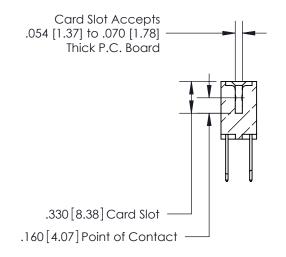

## 846/896 SERIES HIGH TEMP CARD EDGE CONNECTOR CONTACT CODE 555,556,558,559,560 DIMENSIONS

.150 [3.81]

YOUR CONNECTION TO QUALITY & SERVICE

**Contact Code 559** 

**EDAC INC** TORONTO, ONTARIO CANADA

THESE DRAWINGS AND SPECIFICATIONS ARE THE PROPERTY OF EDAC INC.,AND SHALL NOT BE REPRODUCED, OR COPIED OR USED AS THE BASIS FOR THE MANUFACTURE OR SALE OF APPARATUS WITHOUT WRITTEN PERMISSION.

**Contact Code 560** 

INSULATOR MATERIAL: THERMOPLASTIC POLYESTER, UL 94V-0 CONTACT MATERIAL; COPPER, NICKEL, TIN ALLOY CA-725 CONTACT PLATING: GOLD ON THE MATING AREA, TIN-LEAD ON THE CONTACT TAILS, NICKEL UNDERPLATE

**Contact Code 558** 

| ACAD REFERENCE NO. | 846-ENG-MASTER   |
|--------------------|------------------|
| DRAWN: J.LEE       | DATE: APR. 22/09 |
| CHECKED:           | DATE:            |
| SCALE: 1:1         | SHEET 2 OF 2     |
| DRAWING NUMBER     | ISSUE            |
| 846-ENG-MASTER     | 1                |