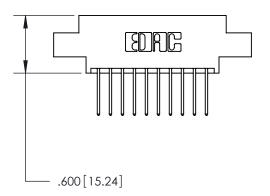

## 846/896 SERIES HIGH TEMP CARD EDGE CONNECTOR PART NUMBER: 846-020-522-802

YOUR CONNECTION TO QUALITY & SERVICE

**EDAC INC** TORONTO, ONTARIO CANADA

THESE DRAWINGS AND SPECIFICATIONS ARE THE PROPERTY OF EDAC INC., AND SHALL NOT BE REPRODUCED, OR COPIED OR USED AS THE BASIS FOR THE MANUFACTURE OR SALE OF APPARATUS WITHOUT WRITTEN PERMISSION.

THIS IS A C.A.D. GENERATED DRAWING DO NOT MAKE MANUAL REVISIONS TO MASTER.

ISSUE NUMBER

.165[4.19]

.375 [9.54]

ORIGINAL

1

.060 [1.52] .125(3.18) to .210(5.33) **Outside Tails** .125(3.18) to .210(5.33) **Outside Tails** 

| ACAD REFERENCE NO. | 846-ENG-MASTER   |
|--------------------|------------------|
| DRAWN: J.LEE       | DATE: APR. 22/09 |
| CHECKED:           | DATE:            |
| SCALE: 1:1         | SHEET 1 OF 2     |
| DRAWING NUMBER     | ISSUE            |
| 846-ENG-MASTER     | 1                |