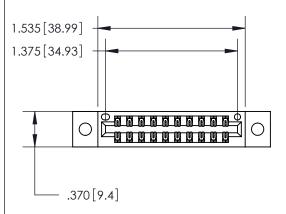

## 846/896 SERIES HIGH TEMP CARD EDGE CONNECTOR PART NUMBER: 846-020-522-802

YOUR CONNECTION TO QUALITY & SERVICE

**EDAC INC** TORONTO, ONTARIO CANADA

THESE DRAWINGS AND SPECIFICATIONS ARE THE PROPERTY OF EDAC INC., AND SHALL NOT BE REPRODUCED, OR COPIED OR USED AS THE BASIS FOR THE MANUFACTURE OR SALE OF APPARATUS WITHOUT WRITTEN PERMISSION.

Contact Dimensions: 522-P.C. Tail .025 Sq. (0.64 Sq.) - Tail LG. =.440 (11.18) .125 (3.18) Contact Spacing x .250 (6.35) Row Spacing

INSULATOR MATERIAL: THERMOPLASTIC POLYESTER, UL 94V-0 CONTACT MATERIAL; COPPER, NICKEL, TIN ALLOY CA-725 CONTACT PLATING: GOLD ON THE MATING AREA, TIN-LEAD

| ACAD REFERENCE NO. | 846-ENG-MASTER   |
|--------------------|------------------|
| DRAWN: J.LEE       | DATE: APR. 22/09 |
| CHECKED:           | DATE:            |
| SCALE: 1:1         | SHEET 1 OF 2     |
| DRAWING NUMBER     | ISSUE            |
| 846-ENG-MASTER     | 1                |