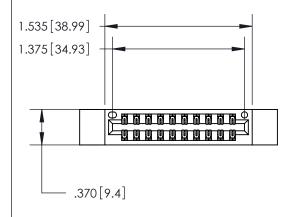

<u>Contact Dimensions:</u> 560-Extender Board Bend (Code 523 Contacts) See Sheet 2 for Contact Code 555, 556, 558, 559, 560 Dimensions

THIS IS A C.A.D. GENERATED DRAWING DO NOT MAKE MANUAL REVISIONS TO MASTER.

ISSUE NUMBER

ORIGINAL

.600 [15.24]

INSULATOR MATERIAL: THERMOPLASTIC POLYESTER, UL 94V-0 CONTACT MATERIAL; COPPER, NICKEL, TIN ALLOY CA-725

CONTACT PLATING: GOLD ON THE MATING AREA, TIN-LEAD ON THE CONTACT TAILS, NICKEL UNDERPLATE

846/896 SERIES HIGH TEMP CARD EDGE CONNECTOR PART NUMBER: 846-020-560-212

**EDAC INC** TORONTO, ONTARIO CANADA

THESE DRAWINGS AND SPECIFICATIONS ARE THE PROPERTY OF EDAC INC.,AND SHALL NOT BE REPRODUCED, OR COPIED OR USED AS THE BASIS FOR THE MANUFACTURE OR SALE OF APPARATUS WITHOUT WRITTEN PERMISSION.