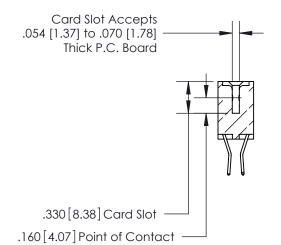

**Contact Code 560** 

INSULATOR MATERIAL: THERMOPLASTIC POLYESTER, UL 94V-0 CONTACT MATERIAL; COPPER, NICKEL, TIN ALLOY CA-725 CONTACT PLATING: GOLD ON THE MATING AREA, TIN-LEAD ON THE CONTACT TAILS, NICKEL UNDERPLATE

**Contact Code 558** 

## 846/896 SERIES HIGH TEMP CARD EDGE CONNECTOR CONTACT CODE 555,556,558,559,560 DIMENSIONS

.150 [3.81]

YOUR CONNECTION TO QUALITY & SERVICE

**Contact Code 559** 

**EDAC INC** TORONTO, ONTARIO CANADA

THESE DRAWINGS AND SPECIFICATIONS ARE THE PROPERTY OF EDAC INC.,AND SHALL NOT BE REPRODUCED, OR COPIED OR USED AS THE BASIS FOR THE MANUFACTURE OR SALE OF APPARATUS WITHOUT WRITTEN PERMISSION.