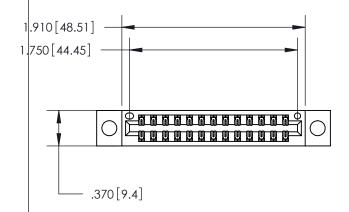

<u>Contact Dimensions:</u> 560-Extender Board Bend (Code 523 Contacts) See Sheet 2 for Contact Code 555, 556, 558, 559, 560 Dimensions

THIS IS A C.A.D. GENERATED DRAWING DO NOT MAKE MANUAL REVISIONS TO MASTER.

ISSUE NUMBER

ORIGINAL

EDAG .600 [15.24]

INSULATOR MATERIAL: THERMOPLASTIC POLYESTER, UL 94V-0 CONTACT MATERIAL; COPPER, NICKEL, TIN ALLOY CA-725 CONTACT PLATING: GOLD ON THE MATING AREA, TIN-LEAD

ON THE CONTACT TAILS, NICKEL UNDERPLATE

## 846/896 SERIES HIGH TEMP CARD EDGE CONNECTOR PART NUMBER: 846-026-560-804

YOUR CONNECTION TO QUALITY & SERVICE

**EDAC INC** TORONTO, ONTARIO CANADA

THESE DRAWINGS AND SPECIFICATIONS ARE THE PROPERTY OF EDAC INC., AND SHALL NOT BE REPRODUCED, OR COPIED OR USED AS THE BASIS FOR THE MANUFACTURE OR SALE OF APPARATUS WITHOUT WRITTEN PERMISSION.