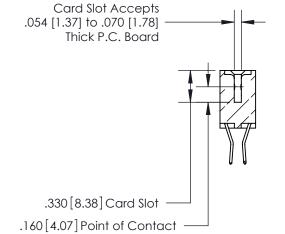

**Contact Code 560** 

INSULATOR MATERIAL: THERMOPLASTIC POLYESTER, UL 94V-0 CONTACT MATERIAL; COPPER, NICKEL, TIN ALLOY CA-725 CONTACT PLATING: GOLD ON THE MATING AREA, TIN-LEAD ON THE CONTACT TAILS, NICKEL UNDERPLATE

**Contact Code 558** 

## 846/896 SERIES HIGH TEMP CARD EDGE CONNECTOR CONTACT CODE 555,556,558,559,560 DIMENSIONS

.150 [3.81]

YOUR CONNECTION TO QUALITY & SERVICE

**Contact Code 559** 

**EDAC INC** TORONTO, ONTARIO CANADA

THESE DRAWINGS AND SPECIFICATIONS ARE THE PROPERTY OF EDAC INC.,AND SHALL NOT BE REPRODUCED, OR COPIED OR USED AS THE BASIS FOR THE MANUFACTURE OR SALE OF APPARATUS WITHOUT WRITTEN PERMISSION.