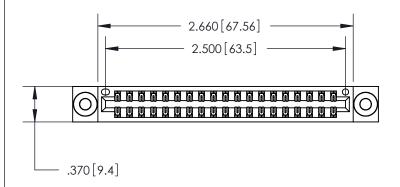

ISSUE NUMBER

ORIGINAL

.600 [15.24]

846/896 SERIES HIGH TEMP CARD EDGE CONNECTOR PART NUMBER: 846-038-500-803

YOUR CONNECTION TO QUALITY & SERVICE

**EDAC INC** TORONTO, ONTARIO CANADA

THESE DRAWINGS AND SPECIFICATIONS ARE THE PROPERTY OF EDAC INC., AND SHALL NOT BE REPRODUCED, OR COPIED OR USED AS THE BASIS FOR THE MANUFACTURE OR SALE OF APPARATUS WITHOUT WRITTEN PERMISSION.

<u>Contact Dimensions:</u>
500-Wire Hole .050x.025 (1.27x0.64) - Tail LG. =.260 (6.60) .125 (3.18) Contact Spacing x .250 (6.35) Row Spacing

THIS IS A C.A.D. GENERATED DRAWING DO NOT MAKE MANUAL REVISIONS TO MASTER.