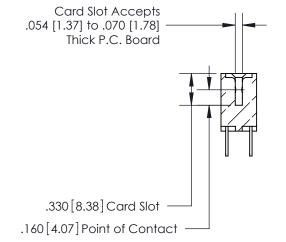

1

.060 [1.52] .125(3.18) to .210(5.33) **Outside Tails** .125(3.18) to .210(5.33) **Outside Tails** 

**Contact Code 560** 

INSULATOR MATERIAL: THERMOPLASTIC POLYESTER, UL 94V-0 CONTACT MATERIAL; COPPER, NICKEL, TIN ALLOY CA-725 CONTACT PLATING: GOLD ON THE MATING AREA, TIN-LEAD ON THE CONTACT TAILS, NICKEL UNDERPLATE