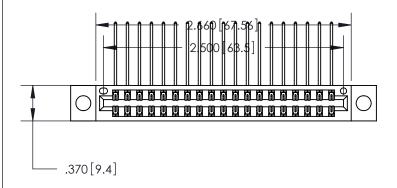

<u>Contact Dimensions:</u>
559-90 Degree Bend (Code 541 Contacts)
See Sheet 2 for Contact Code 555, 556, 558, 559, 560 Dimensions

THIS IS A C.A.D. GENERATED DRAWING DO NOT MAKE MANUAL REVISIONS TO MASTER.

Card Slot Accepts .054 [1.37] to .070 [1.78] Thick P.C. Board

.330 [8.38] Card Slot .160 [4.07] Point of Contact - ISSUE NUMBER

ORIGINAL

1

INSULATOR MATERIAL: THERMOPLASTIC POLYESTER, UL 94V-0 CONTACT MATERIAL; COPPER, NICKEL, TIN ALLOY CA-725

CONTACT PLATING: GOLD ON THE MATING AREA, TIN-LEAD

ON THE CONTACT TAILS, NICKEL UNDERPLATE

846/896 SERIES HIGH TEMP CARD EDGE CONNECTOR

YOUR CONNECTION TO QUALITY & SERVICE

**EDAC INC** TORONTO, ONTARIO CANADA

846-ENG-MASTER

ACAD REFERENCE NO.

PART NUMBER: 846-038-559-804

THIS IS A C.A.D. GENERATED DRAWING DO NOT MAKE MANUAL REVISIONS TO MASTER.

ISSUE NUMBER

.165[4.19]

.375 [9.54]

ORIGINAL