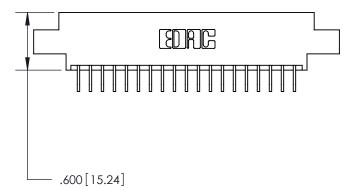

846-ENG-MASTER

ACAD REFERENCE NO.

PART NUMBER: 846-038-559-804

THIS IS A C.A.D. GENERATED DRAWING DO NOT MAKE MANUAL REVISIONS TO MASTER.

ISSUE NUMBER

.165[4.19]

.375 [9.54]

ORIGINAL