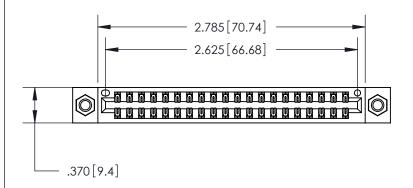

.330 [8.38] Card Slot .160 [4.07] Point of Contact -

ACAD REFERENCE NO.

Card Slot Accepts .054 [1.37] to .070 [1.78] Thick P.C. Board

846/896 SERIES HIGH TEMP CARD EDGE CONNECTOR PART NUMBER: 846-040-560-807

YOUR CONNECTION TO QUALITY & SERVICE

**EDAC INC** TORONTO, ONTARIO CANADA

THESE DRAWINGS AND SPECIFICATIONS ARE THE PROPERTY OF EDAC INC.,AND SHALL NOT BE REPRODUCED, OR COPIED OR USED AS THE BASIS FOR THE MANUFACTURE OR SALE OF APPARATUS WITHOUT WRITTEN PERMISSION.