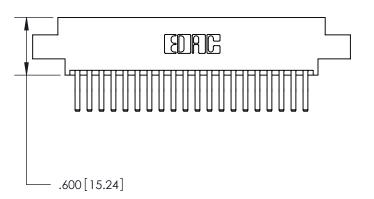

<u>Contact Dimensions:</u> 560-Extender Board Bend (Code 523 Contacts) See Sheet 2 for Contact Code 555, 556, 558, 559, 560 Dimensions

THIS IS A C.A.D. GENERATED DRAWING DO NOT MAKE MANUAL REVISIONS TO MASTER.

ISSUE NUMBER

ORIGINAL

1

INSULATOR MATERIAL: THERMOPLASTIC POLYESTER, UL 94V-0 CONTACT MATERIAL; COPPER, NICKEL, TIN ALLOY CA-725

CONTACT PLATING: GOLD ON THE MATING AREA, TIN-LEAD

ON THE CONTACT TAILS, NICKEL UNDERPLATE