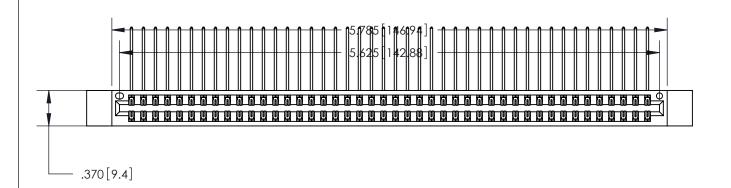

ISSUE NUMBER ORIGINAL 1

Card Slot Accepts .054 [1.37] to .070 [1.78] Thick P.C. Board .330 [8.38] Card Slot .160 [4.07] Point of Contact -

INSULATOR MATERIAL: THERMOPLASTIC POLYESTER, UL 94V-0 CONTACT MATERIAL; COPPER, NICKEL, TIN ALLOY CA-725

CONTACT PLATING: GOLD ON THE MATING AREA, TIN-LEAD ON THE CONTACT TAILS, NICKEL UNDERPLATE

846/896 SERIES HIGH TEMP CARD EDGE CONNECTOR PART NUMBER: 846-088-558-812

YOUR CONNECTION TO QUALITY & SERVICE

**EDAC INC** TORONTO, ONTARIO CANADA

THESE DRAWINGS AND SPECIFICATIONS ARE THE PROPERTY OF EDAC INC.,AND SHALL NOT BE REPRODUCED, OR COPIED OR USED AS THE BASIS FOR THE MANUFACTURE OR SALE OF APPARATUS WITHOUT WRITTEN PERMISSION.

| ACAD REFERENCE NO. | 846-ENG-MASTER   |
|--------------------|------------------|
| DRAWN: J.LEE       | DATE: APR. 22/09 |
| CHECKED:           | DATE:            |
| SCALE: 1:1         | SHEET 1 OF 2     |
| DRAWING NUMBER     | ISSUE            |
| 846-ENG-MASTER     | 1                |