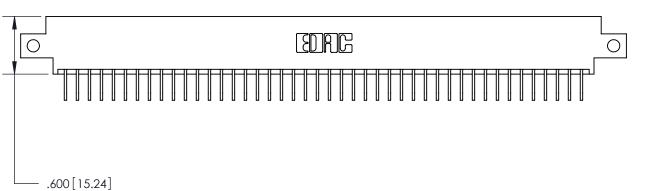

ISSUE NUMBER ORIGINAL 1

Card Slot Accepts .054 [1.37] to .070 [1.78] Thick P.C. Board .330 [8.38] Card Slot .160 [4.07] Point of Contact -

INSULATOR MATERIAL: THERMOPLASTIC POLYESTER, UL 94V-0 CONTACT MATERIAL; COPPER, NICKEL, TIN ALLOY CA-725

CONTACT PLATING: GOLD ON THE MATING AREA, TIN-LEAD ON THE CONTACT TAILS, NICKEL UNDERPLATE

846/896 SERIES HIGH TEMP CARD EDGE CONNECTOR PART NUMBER: 846-088-558-812

YOUR CONNECTION TO QUALITY & SERVICE

**EDAC INC** TORONTO, ONTARIO CANADA

THESE DRAWINGS AND SPECIFICATIONS ARE THE PROPERTY OF EDAC INC.,AND SHALL NOT BE REPRODUCED, OR COPIED OR USED AS THE BASIS FOR THE MANUFACTURE OR SALE OF APPARATUS WITHOUT WRITTEN PERMISSION.

| ACAD REFERENCE NO. | 846-ENG-MASTER   |
|--------------------|------------------|
| DRAWN: J.LEE       | DATE: APR. 22/09 |
| CHECKED:           | DATE:            |
| SCALE: 1:1         | SHEET 1 OF 2     |
| DRAWING NUMBER     | ISSUE            |
| 846-ENG-MASTER     | 1                |