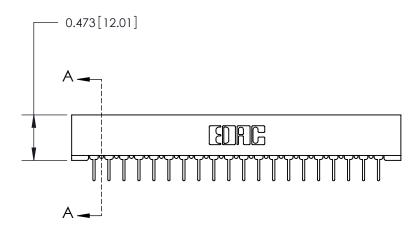

## **Contact Detail**

PC Tail .023x.013(0.58x0.33) - Tail LG=.213(5.41)

.156 [3.96] Contact Spacing x .200 [5.08] Row Spacing

**SECTION A-A** 

.095 [2.41] Point of Contact (Measured from bottom of Card Slot)