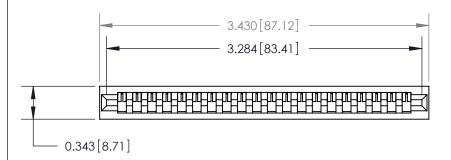

**Mounting Option** 

No Mounting Lugs

## **Contact Detail**

PC Tail .023x.013(0.58x0.33) - Tail LG=.213(5.41)

.156 [3.96] Contact Spacing x .200 [5.08] Row Spacing





**SECTION A-A** 

.095 [2.41] Point of Contact (Measured from bottom of Card Slot)



**See Accompanying Page for:** 

**Contact Bend Details** 

807/857 Series High Temp Card Edge Connector Part Number: 857-020-431-101

YOUR CONNECTION TO QUALITY & SERVICE

| ACAD REFERENCE NO. 807 ENG MASTER |                  |
|-----------------------------------|------------------|
| DRAWN: J.LEE                      | DATE: AUG. 11/09 |
| CHECKED:                          | DATE:            |
| SCALE: NTS                        | SHEET 1 OF 2     |
| DRAWING NUMBER                    | ISSUE            |

807 Assembly