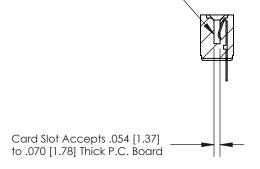

## **Contact Detail**

PC Tail .023x.013(0.58x0.33) - Tail LG=.213(5.41)

.156 [3.96] Contact Spacing x .200 [5.08] Row Spacing

**SECTION A-A** 

.095 [2.41] Point of Contact (Measured from bottom of Card Slot)