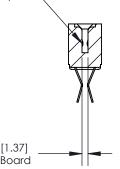

## **Contact Detail**

Extender Board Bend (Code 522 Contacts)

.156 [3.96] Contact Spacing x .200 [5.08] Row Spacing

**SECTION A-A** 

.095 [2.41] Point of Contact (Measured from bottom of Card Slot)

Card Slot Accepts .054 [1.37] to .070 [1.78] Thick P.C. Board