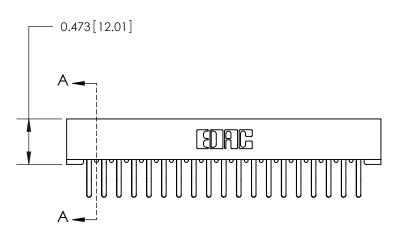

**See Accompanying Page for:** 

**Contact Bend Details** 

807/857 Series High Temp Card Edge Connector Part Number: 857-038-560-201

YOUR CONNECTION TO QUALITY & SERVICE

| ACAD REFERENCE NO. 807 ENG MASTER |                  |
|-----------------------------------|------------------|
| DRAWN: J.LEE                      | DATE: AUG. 11/09 |
| CHECKED:                          | DATE:            |
| SCALE: NTS                        | SHEET 1 OF 2     |
| DRAWING NUMBER                    | ISSUE            |