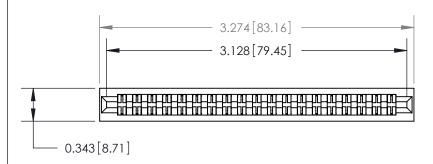

**See Accompanying Page for:** 

**Contact Bend Details** 

807/857 Series High Temp Card Edge Connector Part Number: 857-038-560-201

YOUR CONNECTION TO QUALITY & SERVICE

| ACAD REFERENCE NO. 807 ENG MASTER |                  |
|-----------------------------------|------------------|
| DRAWN: J.LEE                      | DATE: AUG. 11/09 |
| CHECKED:                          | DATE:            |
| SCALE: NTS                        | SHEET 1 OF 2     |
| DRAWING NUMBER                    | ISSUE            |