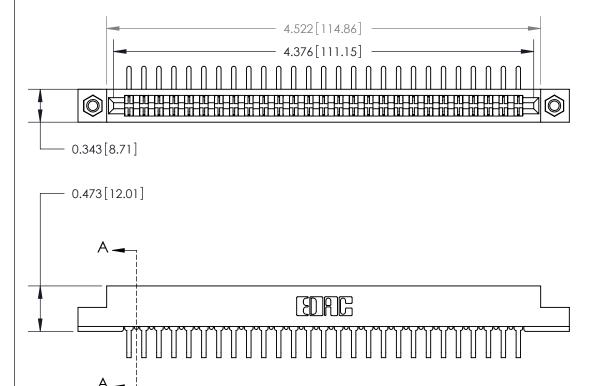

**Mounting Option** 

M3-0.5 Metric Threaded Inserts

## **Contact Detail**

90 Degree Bend (Code 522 and 540 Contacts)

.156 [3.96] Contact Spacing x .200 [5.08] Row Spacing

**SECTION A-A** 

.095 [2.41] Point of Contact (Measured from bottom of Card Slot)

**See Accompanying Page for:** 

**Contact Bend Details** 

807/857 Series High Temp Card Edge Connector Part Number: 857-054-458-207

YOUR CONNECTION TO QUALITY & SERVICE

| ACAD REFERENCE NO. 807 ENG MASTER |                  |
|-----------------------------------|------------------|
| DRAWN: J.LEE                      | DATE: AUG. 11/09 |
| CHECKED:                          | DATE:            |
| SCALE: NTS                        | SHEET 1 OF 2     |
| DRAWING NUMBER                    | ISSUE            |