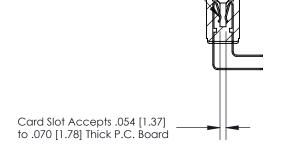

## **Contact Detail**

90 Degree Bend (Code 522 and 540 Contacts)

.156 [3.96] Contact Spacing x .200 [5.08] Row Spacing

**SECTION A-A** 

.095 [2.41] Point of Contact (Measured from bottom of Card Slot)

**See Accompanying Page for:** 