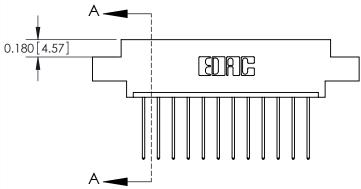

| A —         |  |
|-------------|--|
| 0.180[4.57] |  |
| A —         |  |

**See Accompanying Pages for: Contact Bend Details** 

.160 [4.06] Point of Contact-**SECTION A-A** 

ISSUE NUMBER

ORIGINAL

1

|  | 837/887 Series High Temp Card Edge Connector<br>Contact Bend Detail |                                                                                                                                                                                                 | ACAD REFERENCE | NO. 837 EN | 837 ENG MASTER   |  |
|--|---------------------------------------------------------------------|-------------------------------------------------------------------------------------------------------------------------------------------------------------------------------------------------|----------------|------------|------------------|--|
|  |                                                                     |                                                                                                                                                                                                 | DRAWN: J.LEE   | DATE: OC   | DATE: OCT. 06/09 |  |
|  |                                                                     |                                                                                                                                                                                                 | CHECKED:       | DATE:      | DATE:            |  |
|  | EDAC INC TORONTO, ONTARIO                                           | THESE DRAWINGS AND SPECIFICATIONS ARE THE PROPERTY OF EDAC INC.,AND SHALL NOT BE REPRODUCED,OR COPIED OR USED AS THE BASIS FOR THE MANUFACTURE OR SALE OF APPARATUS WITHOUT WRITTEN PERMISSION. | SCALE: NTS     | SHEET      | 2 <b>OF</b> 2    |  |
|  |                                                                     |                                                                                                                                                                                                 | DRAWING NUMBER |            | ISSUE            |  |
|  | YOUR CONNECTION TO QUALITY & SERVICE                                |                                                                                                                                                                                                 | 837 Assembly   |            | 1                |  |