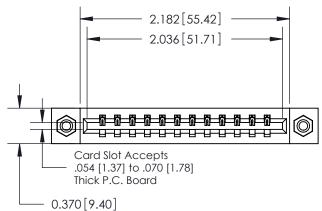

0.330[8.38] Card Slot

ISSUE NUMBER ORIGINAL

1

| 2.182[55.42]                                                  |  |  |  |  |
|---------------------------------------------------------------|--|--|--|--|
| <b>↓</b>                                                      |  |  |  |  |
|                                                               |  |  |  |  |
| Card Slot Accepts .054 [1.37] to .070 [1.78] Thick P.C. Board |  |  |  |  |
| 0.370[9.40]                                                   |  |  |  |  |