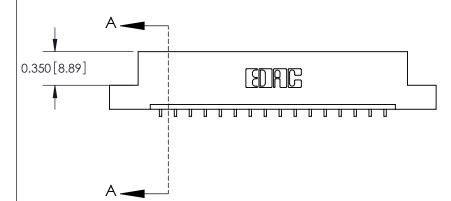

**Mounting Option** 

04-.156 (3.96) Dia. Mounting Holes

**See Accompanying Pages for:** 

**Contact Bend Details** 

837/887 Series High Temp Card Edge Connector Part Number: 887-016-559-104

**EDAC INC** TORONTO, ONTARIO CANADA

THESE DRAWINGS AND SPECIFICATIONS ARE THE PROPERTY OF EDAC INC.,AND SHALL NOT BE REPRODUCED, OR COPIED OR USED AS THE BASIS FOR THE MANUFACTURE OR SALE OF APPARATUS WITHOUT WRITTEN PERMISSION.