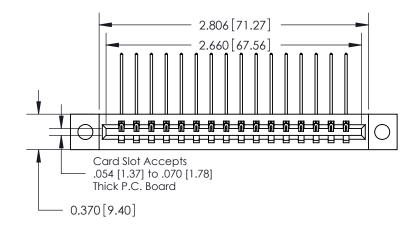

**Mounting Option** 

04-.156 (3.96) Dia. Mounting Holes

## **Contact Detail**

559-90 Degree Bend (Code 541 Contacts)

.156 [3.96] Contact Spacing x .200 [5.08] Row Spacing

DO NOT MAKE MANUAL REVISIONS TO MASTER.

ISSUE NUMBER

ORIGINAL

0.330[8.38] Card Slot .160 [4.06] Point of Contact-**SECTION A-A** 

**See Accompanying Pages for:** 

**Contact Bend Details** 

837/887 Series High Temp Card Edge Connector Part Number: 887-016-559-104

**EDAC INC** TORONTO, ONTARIO CANADA

THESE DRAWINGS AND SPECIFICATIONS ARE THE PROPERTY OF EDAC INC.,AND SHALL NOT BE REPRODUCED, OR COPIED OR USED AS THE BASIS FOR THE MANUFACTURE OR SALE OF APPARATUS WITHOUT WRITTEN PERMISSION.