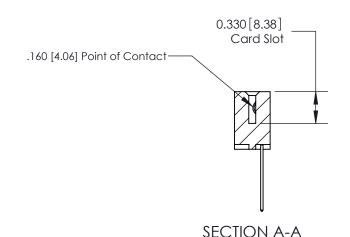

ISSUE NUMBER

ORIGINAL

1

|                     | 837/887 Series High Temp Card Edge Connector |                                                                                                                                                            | ACAD REFERENCE | NO. 837 EN       | 837 ENG MASTER |  |
|---------------------|----------------------------------------------|------------------------------------------------------------------------------------------------------------------------------------------------------------|----------------|------------------|----------------|--|
| Contact Bend Detail |                                              | DRAWN: J.LEE                                                                                                                                               | DATE: OC       | DATE: OCT. 06/09 |                |  |
|                     | Confact Bend Defail                          |                                                                                                                                                            | CHECKED:       | DATE:            | DATE:          |  |
|                     | EDAC INC                                     | TORONTO, ONTARIO CANADA  ARE THE PROPERTY OF EDAC INC.,AND SHALL NOT BE REPRODUCED,OR COPIED OR USED AS THE BASIS FOR THE MANUFACTURE OR SALE OF APPARATUS | SCALE: NTS     | SHEET            | 2 <b>OF</b> 2  |  |
|                     | TORONTO, ONTARIO                             |                                                                                                                                                            | DRAWING NUMBER |                  | ISSUE          |  |
|                     | YOUR CONNECTION TO QUALITY & SERVICE         |                                                                                                                                                            | 837 Assembly   |                  | 1              |  |