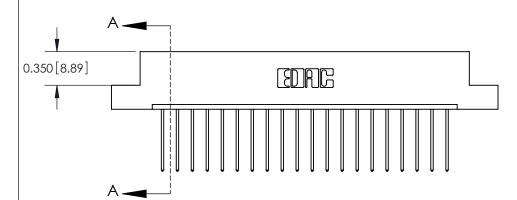

**Mounting Option** 

08-#4-40 Unified Threaded Inserts

ISSUE NUMBER ORIGINAL

**See Accompanying Pages for:** 

**Contact Bend Details** 

837/887 Series High Temp Card Edge Connector Part Number: 887-020-542-108

**EDAC INC** TORONTO, ONTARIO CANADA

THESE DRAWINGS AND SPECIFICATIONS ARE THE PROPERTY OF EDAC INC.,AND SHALL NOT BE REPRODUCED, OR COPIED OR USED AS THE BASIS FOR THE MANUFACTURE OR SALE OF APPARATUS WITHOUT WRITTEN PERMISSION.