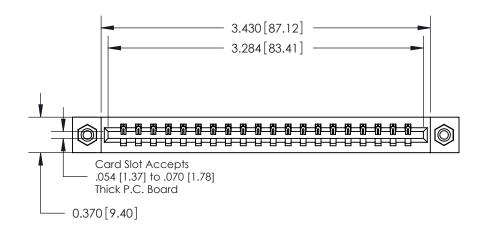

## **Contact Detail**

542-Wire Wrap .025 Sq.(0.64 Sq.) - Tail LG=.645(16.38)

.156 [3.96] Contact Spacing x .200 [5.08] Row Spacing

THIS IS A C.A.D. GENERATED DRAWING DO NOT MAKE MANUAL REVISIONS TO MASTER.

ISSUE NUMBER ORIGINAL

**See Accompanying Pages for:** 

**Contact Bend Details** 

837/887 Series High Temp Card Edge Connector Part Number: 887-020-542-108

**EDAC INC** TORONTO, ONTARIO CANADA

THESE DRAWINGS AND SPECIFICATIONS ARE THE PROPERTY OF EDAC INC.,AND SHALL NOT BE REPRODUCED, OR COPIED OR USED AS THE BASIS FOR THE MANUFACTURE OR SALE OF APPARATUS WITHOUT WRITTEN PERMISSION.