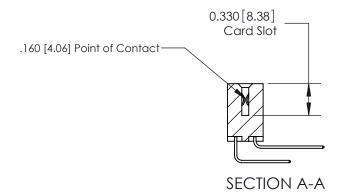

## **Contact Detail**

559-90 Degree Bend (Code 541 Contacts)

.156 [3.96] Contact Spacing x .200 [5.08] Row Spacing

**See Accompanying Pages for: Contact Bend Details** 

THIS IS A C.A.D. GENERATED DRAWING DO NOT MAKE MANUAL REVISIONS TO MASTER.