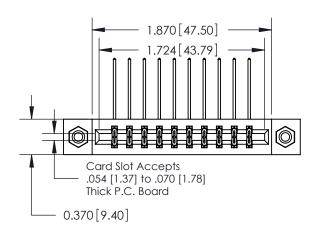

**Mounting Option** 

08-#4-40 Unified Threaded Inserts

## **Contact Detail**

559-90 Degree Bend (Code 541 Contacts)

.156 [3.96] Contact Spacing x .200 [5.08] Row Spacing





**See Accompanying Pages for: Contact Bend Details** 

THIS IS A C.A.D. GENERATED DRAWING DO NOT MAKE MANUAL REVISIONS TO MASTER.



ISSUE NUMBER

ORIGINAL



837/887 Series High Temp Card Edge Connector Part Number: 887-020-559-208



**EDAC INC** TORONTO, ONTARIO CANADA

THESE DRAWINGS AND SPECIFICATIONS ARE THE PROPERTY OF EDAC INC.,AND SHALL NOT BE REPRODUCED, OR COPIED OR USED AS THE BASIS FOR THE MANUFACTURE OR SALE OF APPARATUS WITHOUT WRITTEN PERMISSION.

| ACAD REFERENCE NO. | 837 ENG MASTER   |  |  |
|--------------------|------------------|--|--|
| DRAWN: J.LEE       | DATE: OCT. 06/09 |  |  |
| CHECKED: DATE:     |                  |  |  |
| SCALE: NTS         | SHEET 1 OF 2     |  |  |
| DRAWING NUMBER     | ISSUE            |  |  |
| 837 Assembly       | 1