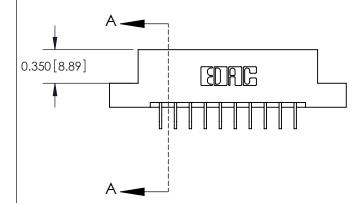

ISSUE NUMBER

ORIGINAL

837/887 Series High Temp Card Edge Connector Part Number: 887-020-559-208

**EDAC INC** TORONTO, ONTARIO CANADA

THESE DRAWINGS AND SPECIFICATIONS ARE THE PROPERTY OF EDAC INC.,AND SHALL NOT BE REPRODUCED, OR COPIED OR USED AS THE BASIS FOR THE MANUFACTURE OR SALE OF APPARATUS WITHOUT WRITTEN PERMISSION.