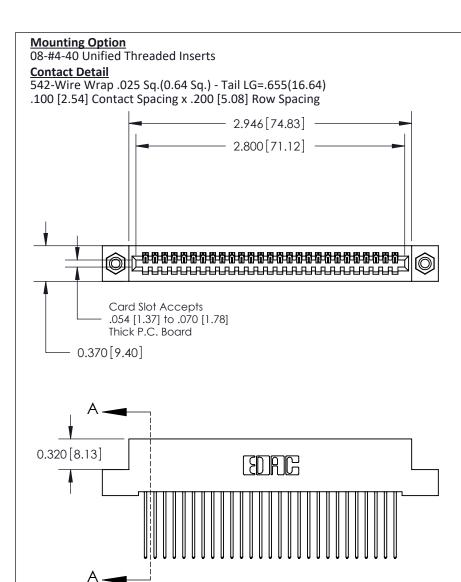

.240 [6.10] Point of Contact-

842/892 Series High Temp Card Edge Connector Part Number: 892-027-542-108

CANADA

J.LEE DATE: OCT. 06/09 SHEET 1 OF 3 842 Assembly

842 ENG MASTER

**SECTION A-A** 

**See Accompanying Pages for: Contact Bend Details** 