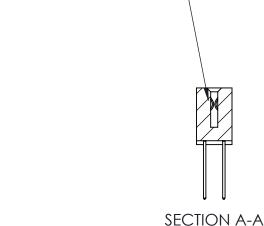

842 ENG MASTER J.LEE DATE: OCT. 06/09 SHEET 1 OF 3

842 Assembly

THIS IS A C.A.D. GENERATED DRAWING DO NOT MAKE MANUAL REVISIONS TO MASTER

ORIGINAL (1)

| 842/892 Series High Temp Card Edge Connector<br>Contact Bend Detail |                                                                                                  | ACAD REFERENCE NO. 842 ENG MASTER |             |                  |        |
|---------------------------------------------------------------------|--------------------------------------------------------------------------------------------------|-----------------------------------|-------------|------------------|--------|
|                                                                     |                                                                                                  | DRAWN:                            | J.LEE       | DATE: OCT. 06/09 |        |
|                                                                     |                                                                                                  | CHECKED:                          |             | DATE:            |        |
| EDAC INC                                                            | THESE DRAWINGS AND SPECIFICATIONS ARE THE PROPERTY OF EDAC INCAND                                | SCALE:                            | NTS         | SHEET :          | 2 OF 3 |
| TORONTO, ONTARIO                                                    | SHALL NOT BE REPRODUCED, OR COPIED OR USED AS THE BASIS FOR THE MANUFACTURE OR SALE OF APPARATUS | DRAWING                           | NUMBER      |                  | ISSUE  |
| YOUR CONNECTION TO QUALITY & SERVICE                                |                                                                                                  | 8                                 | 42 Assembly |                  | 1      |