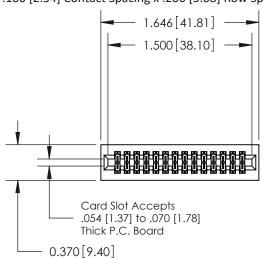

## **See Accompanying Pages for:**

- **Contact Bend Details**
- **Mounting Options**

.240 [6.10] Point of Contact-

842/892 Series High Temp Card Edge Connector Part Number: 892-028-540-201

YOUR CONNECTION TO QUALITY & SERVICE