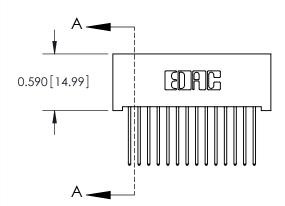

842 ENG MASTER J.LEE DATE: OCT. 06/09 SHEET 1 OF 3

842 Assembly

THIS IS A C.A.D. GENERATED DRAWING DO NOT MAKE MANUAL REVISIONS TO MASTER

ORIGINAL (1)

| 842/892 Series High Temp Card Edge Connector<br>Contact Bend Detail |                                                                                                  | ACAD REFERENCE NO. 842 ENG MASTER |             |                  |        |
|---------------------------------------------------------------------|--------------------------------------------------------------------------------------------------|-----------------------------------|-------------|------------------|--------|
|                                                                     |                                                                                                  | DRAWN:                            | J.LEE       | DATE: OCT. 06/09 |        |
|                                                                     |                                                                                                  | CHECKED:                          |             | DATE:            |        |
| EDAC INC                                                            | THESE DRAWINGS AND SPECIFICATIONS ARE THE PROPERTY OF EDAC INCAND                                | SCALE:                            | NTS         | SHEET :          | 2 OF 3 |
| TORONTO, ONTARIO                                                    | SHALL NOT BE REPRODUCED, OR COPIED OR USED AS THE BASIS FOR THE MANUFACTURE OR SALE OF APPARATUS | DRAWING                           | NUMBER      |                  | ISSUE  |
| YOUR CONNECTION TO QUALITY & SERVICE                                |                                                                                                  | 8                                 | 42 Assembly |                  | 1      |