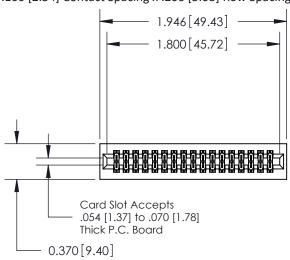

## **Contact Detail**

556-Extender Board Bend (Code 520 Contacts)

.100 [2.54] Contact Spacing x .200 [5.08] Row Spacing

**See Accompanying Pages for:** 

- **Contact Bend Details**
- **Mounting Options**

.240 [6.10] Point of Contact-

842/892 Series High Temp Card Edge Connector Part Number: 892-034-556-201

|  | ACAD REFERENCE NO | 842 ENG MASTER   |
|--|-------------------|------------------|
|  | DRAWN: J.LEE      | DATE: OCT. 06/09 |
|  | CHECKED:          | DATE:            |
|  | SCALE: NTS        | SHEET 1 OF 3     |
|  | DRAWING NUMBER    | ISSUE            |