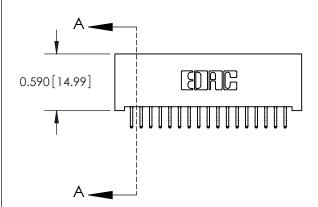

SECTION A-A

842 Assembly

THIS IS A C.A.D. GENERATED DRAWING DO NOT MAKE MANUAL REVISIONS TO MASTER

ORIGINAL (1)

| 842/892 Series High Temp Card Edge Connector |                                                                   |          | ACAD REFERENCE NO. 842 ENG MASTER |          |          |  |
|----------------------------------------------|-------------------------------------------------------------------|----------|-----------------------------------|----------|----------|--|
| Contact Bend Detail                          |                                                                   | DRAWN:   | J.LEE                             | DATE: OC | T. 06/09 |  |
|                                              |                                                                   | CHECKED: |                                   | DATE:    |          |  |
|                                              | THESE DRAWINGS AND SPECIFICATIONS ARE THE PROPERTY OF EDAC INCAND | SCALE:   | NTS                               | SHEET :  | 2 OF 3   |  |
| TORONTO, ONTARIO                             | SHALL NOT BE REPRODUCED, OR COPIED OR USED AS THE BASIS FOR THE   | DRAWING  | NUMBER                            |          | ISSUE    |  |
| CANADA                                       | MANUFACTURE OR SALE OF APPARATUS                                  | 8        | 42 Assembly                       |          | 1        |  |