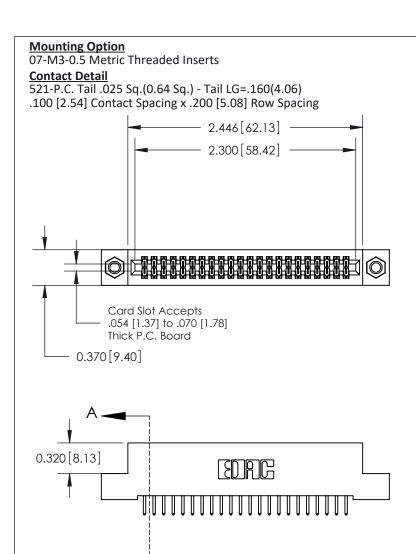

.240 [6.10] Point of Contact-

## **See Accompanying Pages for:**

- **Contact Bend Details**
- **Mounting Options**

842/892 Series High Temp Card Edge Connector Part Number: 892-044-521-207

| ACAD REFERENCE NO. <b>842 ENG MASTEF</b> |                  |  |
|------------------------------------------|------------------|--|
| DRAWN: J.LEE                             | DATE: OCT. 06/09 |  |
| CHECKED:                                 | DATE:            |  |
| SCALE: NTS                               | SHEET 1 OF 3     |  |
| DRAWING NUMBER                           | ISSUE            |  |