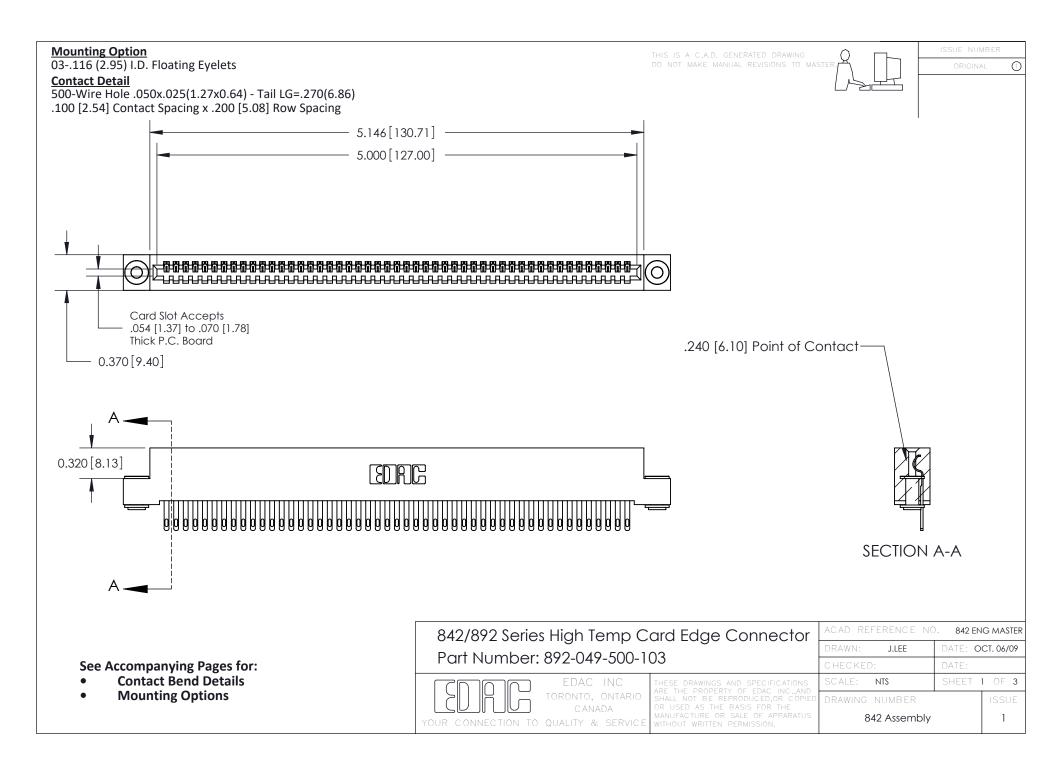

THIS IS A C.A.D. GENERATED DRAWING DO NOT MAKE MANUAL REVISIONS TO MASTER

ISSUE NUMBER

ORIGINAL

1

| 842/892 Series High Temp Card Edge Connector<br>Mounting Options |                                                                                                                                                                                                 | ACAD REFERENCE NO. 842 ENG MASTER  DRAWN: J.LEE DATE: OCT. 06/09  CHECKED: DATE: |             |         |        |
|------------------------------------------------------------------|-------------------------------------------------------------------------------------------------------------------------------------------------------------------------------------------------|----------------------------------------------------------------------------------|-------------|---------|--------|
| TORONTO, ONTARIO                                                 | THESE DRAWINGS AND SPECIFICATIONS ARE THE PROPERTY OF EDAC INC.,AND SHALL NOT BE REPRODUCED,OR COPIED OR USED AS THE BASIS FOR THE MANUFACTURE OR SALE OF APPARATUS WITHOUT WRITTEN PERMISSION. | SCALE:                                                                           | NTS         | SHEET ; | 3 OF 3 |
|                                                                  |                                                                                                                                                                                                 | DRAWING                                                                          | NUMBER      |         | ISSUE  |
|                                                                  |                                                                                                                                                                                                 | 8                                                                                | 42 Assembly |         | 1      |