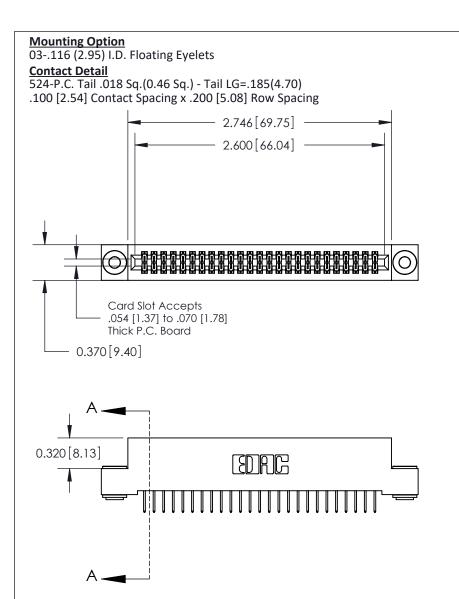

## **See Accompanying Pages for:**

- **Contact Bend Details**
- **Mounting Options**

| 842/892 Series High Temp Card Edge Connector |
|----------------------------------------------|
| Part Number: 892-050-524-203                 |